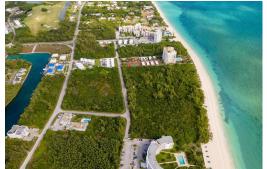

## Lots/Acreage in Bahama Reef Yacht & Country Club

Lots/Acreage in Grand Bahama/Freeport

This property represents a rare opportunity for the development of 18 acres of land on beautiful Golden Beach on the southern coast of Grand Bahama. The property boasts 600ft of canal frontage and 930ft of beach frontage offering both the protection of the water ways and the spectacular views and luxury of beachfront living. Situate near the Port Lucaya shopping and entertainment district and the Grand Lucayan Hotel, Golden Beach is perfectly suited for a boutique hotel or a gated beach and canal frontage community. This rare opportunity awaits a savvy developer!...read more on our website.