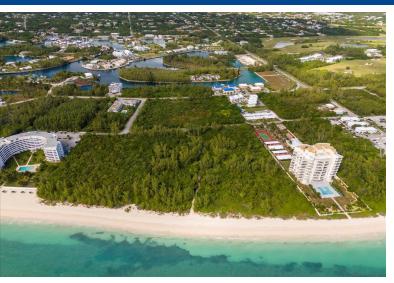

## Lots/Acreage in Bahama Reef Yacht & Country Club

Lots/Acreage in Grand Bahama/Freeport

This property represents a rare opportunity for the development of 18 acres of land on beautiful Golden Beach on the southern coast of Grand Bahama. The property boasts 600ft of canal frontage and 930ft of beach frontage offering both the protection of the water ways and the spectacular views and luxury of beachfront living. Situate near the Port Lucaya shopping and entertainment district and the Grand Lucayan Hotel, Golden Beach is perfectly suited for a boutique hotel or a gated beach and canal frontage community. This rare opportunity awaits a savvy developer!...read more on our website.