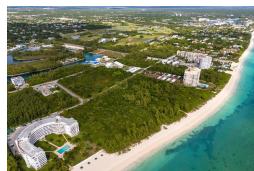

## Lots/Acreage in Bahama Reef Yacht & Country Club

Lots/Acreage in Grand Bahama/Freeport

This property represents a rare opportunity for the development of 18 acres of land on beautiful Golden Beach on the southern coast of Grand Bahama. The property boasts 600ft of canal frontage and 930ft of beach frontage offering both the protection of the water ways and the spectacular views and luxury of beachfront living. Situate near the Port Lucaya shopping and entertainment district and the Grand Lucayan Hotel, Golden Beach is perfectly suited for a boutique hotel or a gated beach and canal frontage community. This rare opportunity awaits a savvy developer!...read more on our website.