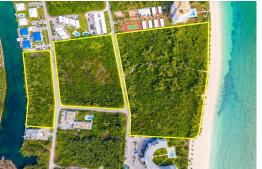

## Lots/Acreage in Bahama Reef Yacht & Country Club

Lots/Acreage in Grand Bahama/Freeport

This property represents a rare opportunity for the development of 18 acres of land on beautiful Golden Beach on the southern coast of Grand Bahama. The property boasts 600ft of canal frontage and 930ft of beach frontage offering both the protection of the water ways and the spectacular views and luxury of beachfront living. Situate near the Port Lucaya shopping and entertainment district and the Grand Lucayan Hotel, Golden Beach is perfectly suited for a boutique hotel or a gated beach and canal frontage community. This rare opportunity awaits a savvy developer!...read more on our website.