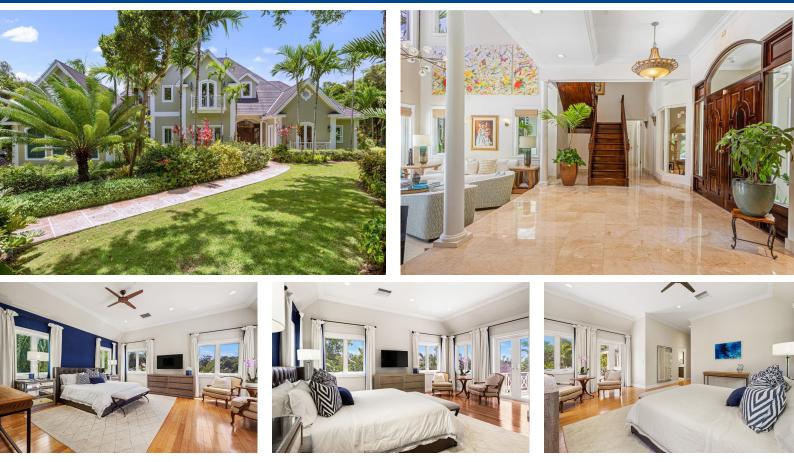

## Single Family Home in New Providence/Paradise Island

Situated on a quiet street in the prestigious enclave of Lyford Cay, Villa Negua is an elegant two-story estate impeccably decorated and designed to capture natural light and create inviting family spaces. Comprising 5,760 sq. ft. and overlooking over an acre of lushly landscaped grounds, the main house features 4- bedroom, 3.5-bathroom, sweeping cathedral ceilings, cool and sophisticated polished marble tile on the ground floor and bamboo on the second floor. Villa Nequa's clean interior lines are enhanced by recessed lighting and thoughtfully selected design touches such as exquisite chandeliers, striking pendant fixtures, and splashes of whimsical tropical colors. Amidst the vibrant grounds of Villa Nequa's back garden, you'II find a lanai overlooking a sparkling swimming pool sur...read more on our website.