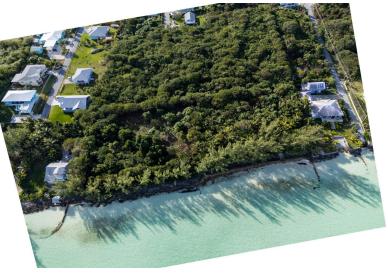

## Lots/Acreage in Russell Island

Lots/Acreage in Eleuthera

Rare opportunity to own a large lot on the Northern side of Russell Island on Sandy Shoreline. Boasting 21,751 sq ft of high/buildable land on a dead-end road. The views are unbelievable, and breezes are lovely. Steps into the water can easily be added and a sandy beach can be encouraged....read more on our website.