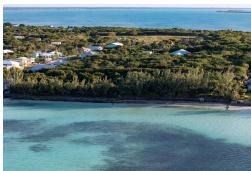

## Lots/Acreage in Russell Island

Lots/Acreage in Eleuthera

Rare opportunity to own a large lot on the Northern side of Russell Island on Sandy Shoreline. Boasting 21,751 sq ft of high/buildable land on a dead-end road. The views are unbelievable, and breezes are lovely. Steps into the water can easily be added and a sandy beach can be encouraged....read more on our website.