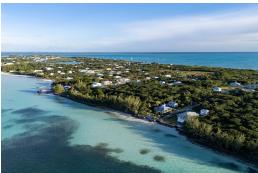

## Lots/Acreage in Russell Island

Lots/Acreage in Eleuthera

Rare opportunity to own a large lot on the Northern side of Russell Island on Sandy Shoreline. Boasting 21,751 sq ft of high/buildable land on a dead-end road. The views are unbelievable, and breezes are lovely. Steps into the water can easily be added and a sandy beach can be encouraged....read more on our website.