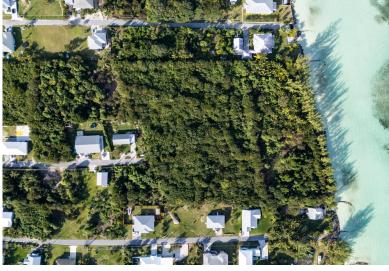

## Lots/Acreage in Russell Island

Lots/Acreage in Eleuthera

Rare opportunity to own a large lot on the Northern side of Russell Island on Sandy Shoreline. Boasting 21,751 sq ft of high/buildable land on a dead-end road. The views are unbelievable, and breezes are lovely. Steps into the water can easily be added and a sandy beach can be encouraged....read more on our website.