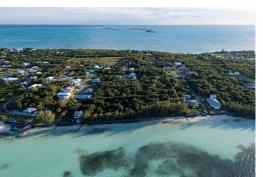

## Lots/Acreage in Russell Island

Lots/Acreage in Eleuthera

Rare opportunity to own a large lot on the Northern side of Russell Island on Sandy Shoreline. Boasting 21,751 sq ft of high/buildable land on a dead-end road. The views are unbelievable, and breezes are lovely. Steps into the water can easily be added and a sandy beach can be encouraged....read more on our website.