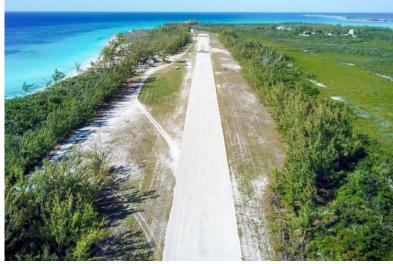

## Lots/Acreage in Whale Cay

**Lots/Acreage in Berry Islands** 

Located near the lighthouse and Femme Beach, Whale Cay is a private island featuring a 4,000 ft. runway in good condition, historic homes built by Joe Carstairs, and several waterfront homes. Three prime beachfront lots are being sold together, affording an exceptional opportunity to build 1, 2, or 3 houses. Each lot offers spectacular sunrise and sunset vistas as well as access to local bone fishing and lagoon boat mooring. Big Whale Cay is located in the southern Berry Islands and next door to Chub Cay (port of entry) which includes a state-of-the-art marina, a 5,000 ft. strip with customs and immigration together with the renowned Chub Cay Club portions. The unsold portions of Whale Cay are now for sale and ownership in these three prime lots will be in demand for the potential new owne...read more on our website.