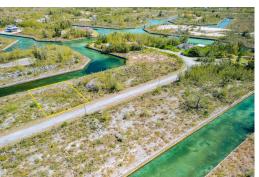

## **Priced to Sell!**

Discover serenity and convenience in this prime canal lot nestled within the tranquil Derby subdivision of Freeport, Grand Bahama. Boasting 90 feet of waterfront bliss, this parcel offers the perfect canvas for your dream single-family home. Enjoy the peaceful ambiance of a quiet neighborhood while being just moments away from the highway for effortless commuting. Embrace the waterfront lifestyle and build your oasis in this coveted location.

Ready to make your waterfront dreams a reality? Contact Ryan Cartwright today at (242) 813-8433 and seize this opportunity to own your slice of paradise!...read more on our website.

Lot Size: 11,250 sq ft.
Maint. Fees: \$600 /yearly
Subdivision: Derby
Features: Canal Front
90' of Frontage
Priced to Sell
Just off Grand Bahama
Highway