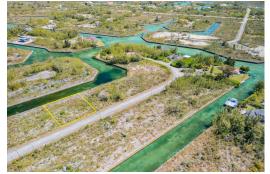

## **Priced to Sell!**

Discover serenity and convenience in this prime canal lot nestled within the tranquil Derby subdivision of Freeport, Grand Bahama. Boasting 90 feet of waterfront bliss, this parcel offers the perfect canvas for your dream single-family home. Enjoy the peaceful ambiance of a quiet neighborhood while being just moments away from the highway for effortless commuting. Embrace the waterfront lifestyle and build your oasis in this coveted location.

Ready to make your waterfront dreams a reality? Contact Ryan Cartwright today at (242) 813-8433 and seize this opportunity to own your slice of paradise!...read more on our website.

Lot Size: 11,250 sq ft.
Maint. Fees: \$600 /yearly
Subdivision: Derby
Features: Canal Front
90' of Frontage
Priced to Sell
Just off Grand Bahama
Highway