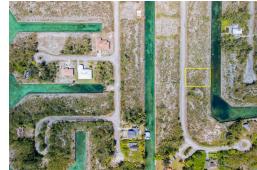

## **Priced to Sell!**

Discover serenity and convenience in this prime canal lot nestled within the tranquil Derby subdivision of Freeport, Grand Bahama. Boasting 90 feet of waterfront bliss, this parcel offers the perfect canvas for your dream single-family home. Enjoy the peaceful ambiance of a quiet neighborhood while being just moments away from the highway for effortless commuting. Embrace the waterfront lifestyle and build your oasis in this coveted location.

Ready to make your waterfront dreams a reality? Contact Ryan Cartwright today at (242) 813-8433 and seize this opportunity to own your slice of paradise!...read more on our website.

Lot Size: 11,250 sq ft.
Maint. Fees: \$600 /yearly
Subdivision: Derby
Features: Canal Front
90' of Frontage
Priced to Sell
Just off Grand Bahama
Highway