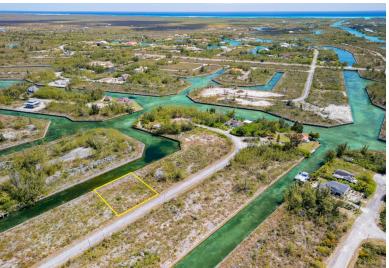

## **Priced to Sell!**

Discover serenity and convenience in this prime canal lot nestled within the tranquil Derby subdivision of Freeport, Grand Bahama. Boasting 90 feet of waterfront bliss, this parcel offers the perfect canvas for your dream single-family home. Enjoy the peaceful ambiance of a quiet neighborhood while being just moments away from the highway for effortless commuting. Embrace the waterfront lifestyle and build your oasis in this coveted location.

Ready to make your waterfront dreams a reality? Contact Ryan Cartwright today at (242) 813-8433 and seize this opportunity to own your slice of paradise!...read more on our website.

Lot Size: 11,250 sq ft.
Maint. Fees: \$600 /yearly
Subdivision: Derby
Features: Canal Front
90' of Frontage
Priced to Sell
Just off Grand Bahama
Highway