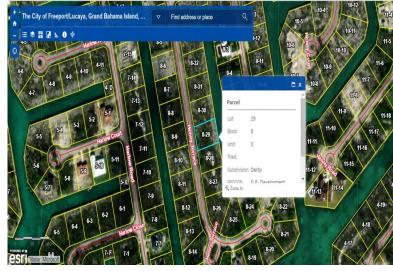

## **Derby Canal Lot**

Ready to make your waterfront dreams a reality? Contact Ryan Cartwright today at (242) 813-8433 and seize this opportunity to own your slice of paradise!...read more on our website.

Lot Size: 11,250 sq ft.
Maint. Fees: \$600 /yearly
Subdivision: Derby
Features: Canal Front
90' of Frontage
Priced to Sell
Just off Grand Bahama
Highway