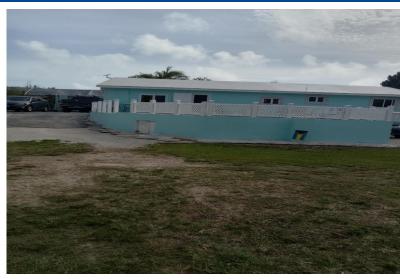

## Single Family Home in Spanish Wells

**Single Family Home in Eleuthera** 

This turnkey property consists of a quaint 3 bed, 2 bath home and a 1 bed, 1 bath cottage, with property size of 14,000 sq. ft. The buildings are of concrete block construction with a combination cement slab and asphalt shingle roof. It is fully furnished with all new appliances and air conditioning throughout. Windows are hurricane impact. It is located on Guy Pinder Road in a quiet neighborhood, in short walking distance to the beach and park. The buildings are set back approx. 90 ft. from the road with a large front yard, with lots of room for expansion or additional cottages. An ideal residential or investment property!...read more on our website.