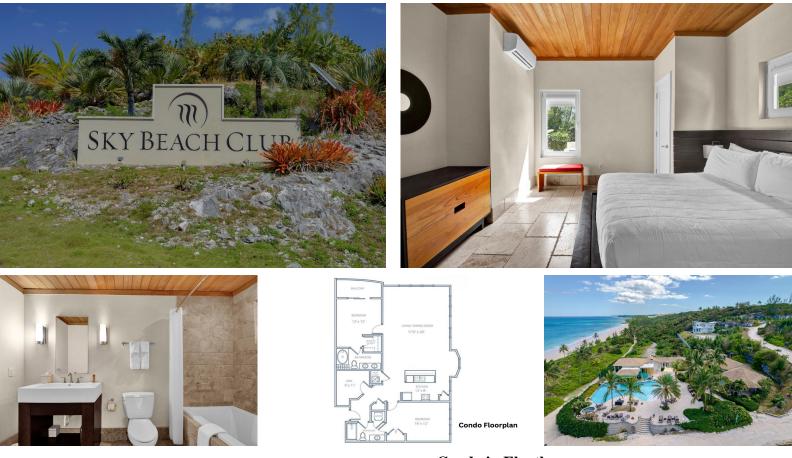

## Condo in Governor's Harbour

Indulge in the epitome of opulence at Sky Beach Club, your exquisite haven on the pristine shores of Eleuthera. This pre-construction condominium, boasting 750 sqft, unveils a meticulously crafted 2-bedroom, 2-bathroom retreat. Immerse yourself in the harmonious blend of contemporary comfort and tropical sophistication. Relish unparalleled ocean vistas, bask in lavish finishes, and revel in exclusive access to a pickleball stadium, state-of-the-art fitness center, and an on-site restaurant offering a culinary journey like no other. Welcome to a realm where luxury seamlessly intertwines with leisure, creating an unparalleled escape....read more on our website.