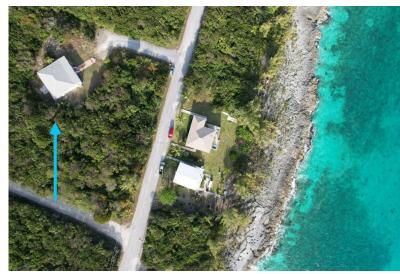

## Single Family Home in Rainbow Bay

Single Family Home in Eleuthera

Time Out is a spacious, tastefully decorated, and breezy, 3 bed 2 bath family home tucked away at the end of a paved cul-de-sac road just off popular Wandering Shore Drive in Rainbow Bay, on the calm sound side of Eleuthera. The home is being sold semi furnished. There is a dual water supply with a city water hook up and a 12,000 gallon rainwater cistern with a pump. Other features include good quality hurricane shutters for all windows and doors, ductless A/C units in each bedroom, large closets, a laundry closet with a washer and dryer, terra cotta coloured ceramic floor tiles and wood laminate floors, a landscaped garden, and plenty of extra space for expansion and even a pool. Time out is the perfect place to get away from the demands of modern day living. Perched on a gently sloping h...read more on our website.

Bedrooms: 3
Bathrooms: 2
Lot Size: 12684
Living Area: 1584
Subdivision: Rainbow Bay

Features: Impact
Windows, Furnished,

Partial Furnished

James Sarles Phone: (242) 351-9081 info@sarlesrealty.com

\$425,000 ID# 52008 View Online www.sarlesrealty.com