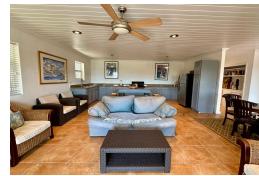

## Single Family Home in Rainbow Bay

Single Family Home in Eleuthera

Time Out is a spacious, tastefully decorated, and breezy, 3 bed 2 bath family home tucked away at the end of a paved cul-de-sac road just off popular Wandering Shore Drive in Rainbow Bay, on the calm sound side of Eleuthera. The home is being sold semi furnished. There is a dual water supply with a city water hook up and a 12,000 gallon rainwater cistern with a pump. Other features include good quality hurricane shutters for all windows and doors, ductless A/C units in each bedroom, large closets, a laundry closet with a washer and dryer, terra cotta coloured ceramic floor tiles and wood laminate floors, a landscaped garden, and plenty of extra space for expansion and even a pool. Time out is the perfect place to get away from the demands of modern day living. Perched on a gently sloping h...read more on our website.