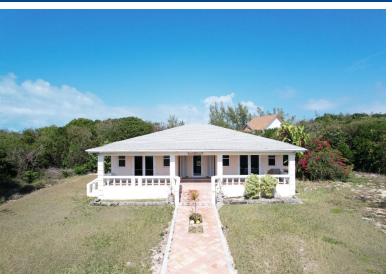

## Single Family Home in Rainbow Bay

Single Family Home in Eleuthera

Time Out is a spacious, tastefully decorated, and breezy, 3 bed 2 bath family home tucked away at the end of a paved cul-de-sac road just off popular Wandering Shore Drive in Rainbow Bay, on the calm sound side of Eleuthera. The home is being sold semi furnished. There is a dual water supply with a city water hook up and a 12,000 gallon rainwater cistern with a pump. Other features include good quality hurricane shutters for all windows and doors, ductless A/C units in each bedroom, large closets, a laundry closet with a washer and dryer, terra cotta coloured ceramic floor tiles and wood laminate floors, a landscaped garden, and plenty of extra space for expansion and even a pool. Time out is the perfect place to get away from the demands of modern day living. Perched on a gently sloping h...read more on our website.