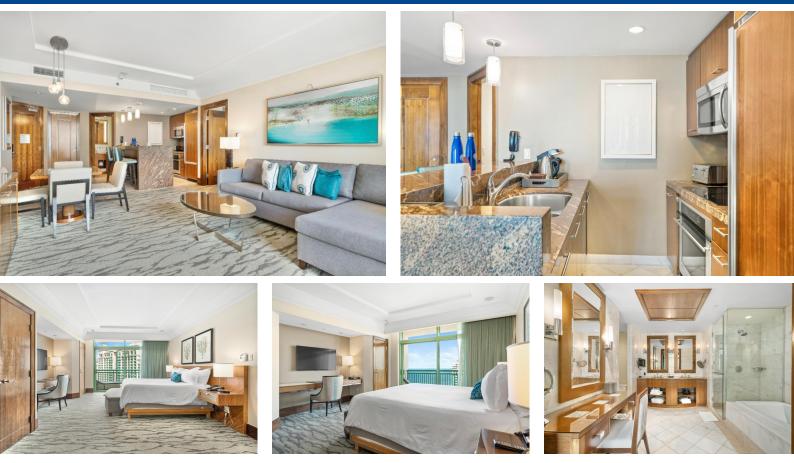

## Condo in Paradise Island

**Condo in New Providence/Paradise Island** 

Enjoy stunning ocean, resort, and spectacular summer sunset views from the balcony of this supremely located 4th-floor, 1 bedroom 2-bathroom luxury suite @ the Reef Tower at The Atlantis. Unit #4-910 at The Reef offers ALL the conveniences of a home with a full kitchen, living/dining room with a pull-out sofa, and an in-suite washer and dryer reserved just for owners. Adjacent to The Cove but very much a part of the wonderful world of Atlantis, The Reef condo/hotel sits upon the white sands of beautiful Paradise Beach and welcomes guests/owners to unplug completely or plug into all the amazing amenities The Atlantis resort has on offer. Owners of The Residence at Atlantis, The Reef have exclusive access to their own private gym and an owners concierge team available to assist with everythi...read more on our website.

Bedrooms: 1 Bathrooms: 2 Lot Size: 0 Living Area: 998 Subdivision: Paradise Island Features: Swimming Pool, Impact Windows, Cable, Stand-by Generator, 24 Hour Security, Furnished, Hurricane Windows

James Sarles Phone: (242) 351-9081 info@sarlesrealty.com