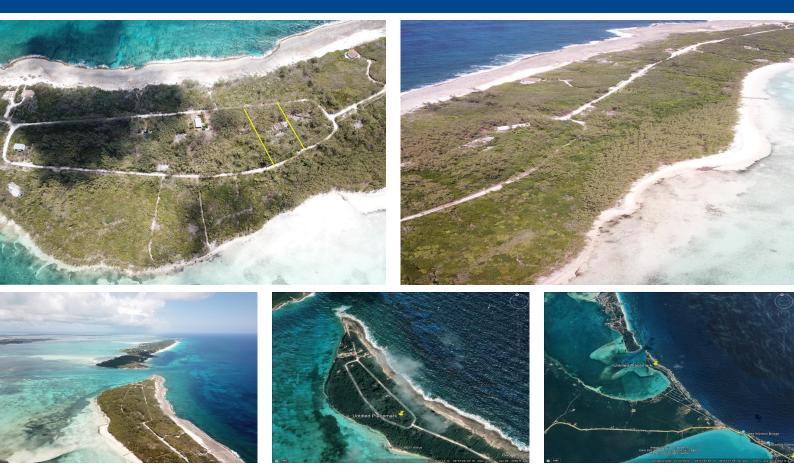

## **Resort/Hotel in Eleuthera**

Whale Point Estates is located  $\hat{A}_{4}^{\prime\prime}$  mile north of the Glass Window bridge. It is a long peninsula which extends to approximately 1000 feet south of the southern end of Harbour Island. This is known as  $\hat{a} \in \mathbb{C}$ The Cut. $\hat{a} \in \mathbb{C}$  It has ocean frontage on the eastern side and harbour frontage on the west side. It has become extremely popular in recent times due to the high cost of owning property on Harbour Island and there is easy access to it either by boat from Whale Point or road access to the Three Islands dock and a ferry across to Harbour Island. The North Eleuthera airport is approximately 12 miles. The property for sale is the original two storey Whale Point clubhouse which is now derelict. It comprises 1.021 acres and extends between both sides of Whale Point Drive. There is a large beach and rec...read more on our website.

Bedrooms: 0 Bathrooms: 0 Lot Size: 44475 Living Area: 0 Subdivision: Whale Point Features: None

James Sarles Phone: (242) 351-9081 info@sarlesrealty.com