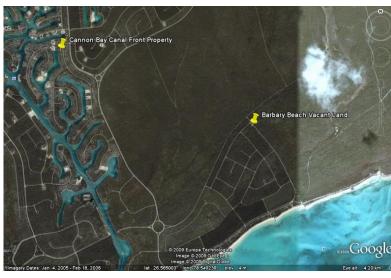

## **Barbary Beach Land**

## **Excellent Opportunity!**

Ample size lot located just a few minutes from gorgeous Barbary Beach. This property is an excellent investment, near the Grand Lucayan Waterway and the proposed site of Barbary Development's mega project on Barbary Beach. 20 minute drive to Port Lucaya, shopping, restaurants, and casino. Over 34,000 sq. ft. in size, this spacious high rise multi-family zoned lot provides an excellent site to building a large single family home as well as an income producing property such as condominium complex or cottages. Make an offer....read more on our website.

Lot Size: 34,000 sq. ft Subdivision: Barbary

Beach

Features: Beach access Close to the beach

Ina Simmons Phone: (242)351-9081 inasimmons@gmail.com

\$50,000 ID# 5209 View Online www.sarlesrealty.com