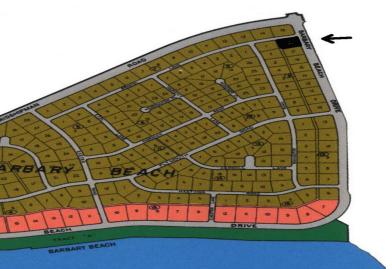

## **Barbary Beach Land**

## **Excellent Opportunity!**

Ample size lot located just a few minutes from gorgeous Barbary Beach. This property is an excellent investment, near the Grand Lucayan Waterway and the proposed site of Barbary Development's mega project on Barbary Beach. 20 minute drive to Port Lucaya, shopping, restaurants, and casino. Over 34,000 sq. ft. in size, this spacious high rise multi-family zoned lot provides an excellent site to building a large single family home as well as an income producing property such as condominium complex or cottages. Make an offer....read more on our website.

Lot Size: 34,000 sq. ft Subdivision: Barbary

Beach

Features: Beach access Close to the beach

Ina Simmons Phone: (242)351-9081 inasimmons@gmail.com

\$50,000 ID# 5209 View Online www.sarlesrealty.com