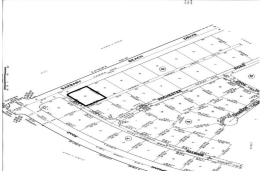

## **Barbary Beach Land**

## **Excellent Opportunity!**

Ample size lot located just a few minutes from gorgeous Barbary Beach. This property is an excellent investment, near the Grand Lucayan Waterway and the proposed site of Barbary Development's mega project on Barbary Beach. 20 minute drive to Port Lucaya, shopping, restaurants, and casino. Over 34,000 sq. ft. in size, this spacious high rise multi-family zoned lot provides an excellent site to building a large single family home as well as an income producing property such as condominium complex or cottages. Make an offer....read more on our website.

Lot Size: 34,000 sq. ft Subdivision: Barbary

Beach

Features: Beach access Close to the beach

Ina Simmons Phone: (242)351-9081 inasimmons@gmail.com

\$50,000 ID# 5209 View Online www.sarlesrealty.com