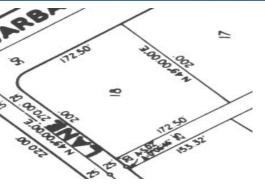

## **Barbary Beach Land**

## **Excellent Opportunity!**

Ample size lot located just a few minutes from gorgeous Barbary Beach. This property is an excellent investment, near the Grand Lucayan Waterway and the proposed site of Barbary Development's mega project on Barbary Beach. 20 minute drive to Port Lucaya, shopping, restaurants, and casino. Over 34,000 sq. ft. in size, this spacious high rise multi-family zoned lot provides an excellent site to building a large single family home as well as an income producing property such as condominium complex or cottages. Make an offer....read more on our website.

Lot Size: 34,000 sq. ft Subdivision: Barbary

Beach

Features: Beach access Close to the beach

Ina Simmons Phone: (242)351-9081 inasimmons@gmail.com

\$50,000 ID# 5209 View Online www.sarlesrealty.com