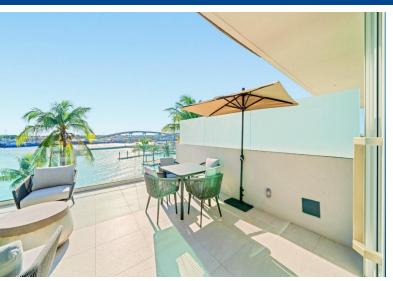

## Condo in Paradise Island

Condo in New Providence/Paradise Island

Introducing Sterling Commons, Paradise Landing, where luxury living meets unparalleled convenience. This contemporary 1 bedroom, 1 bathroom penthouse suite offers breathtaking views of the Hurricane Hole Superyacht Marina and Nassau Harbour, providing a picturesque backdrop to your everyday life. Step into this tastefully furnished condo located on the third floor, where exquisite design and top-notch quality are evident at every turn. The high-end appliances and quartz countertops in the kitchen make cooking a joy, while the central air conditioning ensures year-round comfort. With laundry facilities conveniently available, keeping up with daily chores is a breeze. The hurricane-rated doors not only provide peace of mind but also lead to a spacious private balcony, allowing you to soak in...read more on our website.