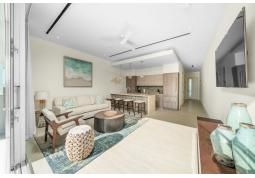

## Condo in Paradise Island

Condo in New Providence/Paradise Island

Introducing Sterling Commons, Paradise Landing, where luxury living meets unparalleled convenience. This contemporary 1 bedroom, 1 bathroom penthouse suite offers breathtaking views of the Hurricane Hole Superyacht Marina and Nassau Harbour, providing a picturesque backdrop to your everyday life. Step into this tastefully furnished condo located on the third floor, where exquisite design and top-notch quality are evident at every turn. The high-end appliances and quartz countertops in the kitchen make cooking a joy, while the central air conditioning ensures year-round comfort. With laundry facilities conveniently available, keeping up with daily chores is a breeze. The hurricane-rated doors not only provide peace of mind but also lead to a spacious private balcony, allowing you to soak in...read more on our website.