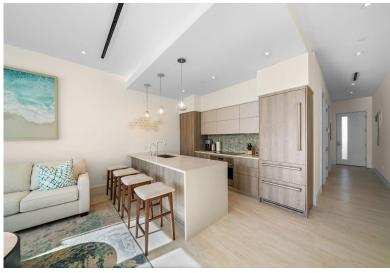

## Condo in Paradise Island

Condo in New Providence/Paradise Island

Introducing Sterling Commons, Paradise Landing, where luxury living meets unparalleled convenience. This contemporary 1 bedroom, 1 bathroom penthouse suite offers breathtaking views of the Hurricane Hole Superyacht Marina and Nassau Harbour, providing a picturesque backdrop to your everyday life. Step into this tastefully furnished condo located on the third floor, where exquisite design and top-notch quality are evident at every turn. The high-end appliances and quartz countertops in the kitchen make cooking a joy, while the central air conditioning ensures year-round comfort. With laundry facilities conveniently available, keeping up with daily chores is a breeze. The hurricane-rated doors not only provide peace of mind but also lead to a spacious private balcony, allowing you to soak in...read more on our website.