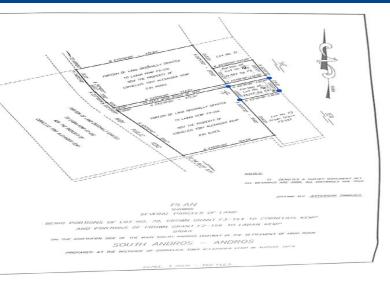

## Lots/Acreage in Kemp's Bay

Lots/Acreage in Andros

Access to this white sandy beachfront lot is via an access road from the main road, about ten minutes drive from Congo Town's Airport, on the northern side of Queen's Highway. Great location to build a forever or vacation home. Situated on the Atlantic Ocean, Andros is home to Atlantic Underseal Testing and Evaluation Centre (AUTEC base) in Fresh Creek and home to the Androsia Batik Factory and Bone Fishing Lodges. Attractions include Blue Holes, World Class Scuba Diving, Fly and Deep Sea Fishing and a National Forest. Andros boasts the third largest Barrier Reef in the World just off its shores. With its lush greenery, Andros is known for its abundant fresh water supplies. Being the largest Island in The Bahamas' chain of Islands, Andros is 104 miles long and 40 miles wide, with Four Airp...read more on our website.