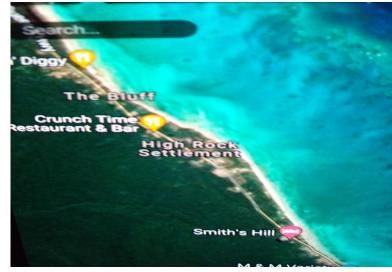

## Lots/Acreage in Kemp's Bay

Lots/Acreage in Andros

Access to this white sandy beachfront lot is via an access road from the main road, about ten minutes drive from Congo Town's Airport, on the northern side of Queen's Highway. Great location to build a forever or vacation home. Situated on the Atlantic Ocean, Andros is home to Atlantic Underseal Testing and Evaluation Centre (AUTEC base) in Fresh Creek and home to the Androsia Batik Factory and Bone Fishing Lodges. Attractions include Blue Holes, World Class Scuba Diving, Fly and Deep Sea Fishing and a National Forest. Andros boasts the third largest Barrier Reef in the World just off its shores. With its lush greenery, Andros is known for its abundant fresh water supplies. Being the largest Island in The Bahamas' chain of Islands, Andros is 104 miles long and 40 miles wide, with Four Airp...read more on our website.