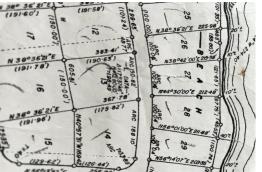

## Lots/Acreage in Stella Maris

Lots/Acreage in Long Island

Lot 13 is located in the resort residential community of Stella Maris in the Northern portion of Long Island, Bahamas. This lot is across the street from the oceanfront lots and has a beautiful ocean view. Within walking distance to resort club house and restaurants and pool/beach bar. Airport and Marina just a short drive away. Sunrise and moonrise views from this lot. Elevated....read more on our website.