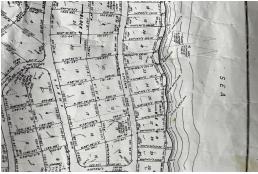

## Lots/Acreage in Stella Maris

Lots/Acreage in Long Island

Lot 13 is located in the resort residential community of Stella Maris in the Northern portion of Long Island, Bahamas. This lot is across the street from the oceanfront lots and has a beautiful ocean view. Within walking distance to resort club house and restaurants and pool/beach bar. Airport and Marina just a short drive away. Sunrise and moonrise views from this lot. Elevated....read more on our website.