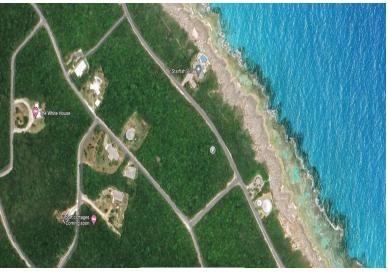

## Lots/Acreage in Stella Maris

Lots/Acreage in Long Island

Lot 13 is located in the resort residential community of Stella Maris in the Northern portion of Long Island, Bahamas. This lot is across the street from the oceanfront lots and has a beautiful ocean view. Within walking distance to resort club house and restaurants and pool/beach bar. Airport and Marina just a short drive away. Sunrise and moonrise views from this lot. Elevated....read more on our website.