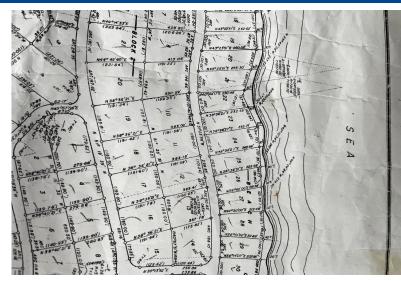

## Lots/Acreage in Stella Maris

Lots/Acreage in Long Island

Lot 13 is located in the resort residential community of Stella Maris in the Northern portion of Long Island, Bahamas. This lot is across the street from the oceanfront lots and has a beautiful ocean view. Within walking distance to resort club house and restaurants and pool/beach bar. Airport and Marina just a short drive away. Sunrise and moonrise views from this lot. Elevated....read more on our website.