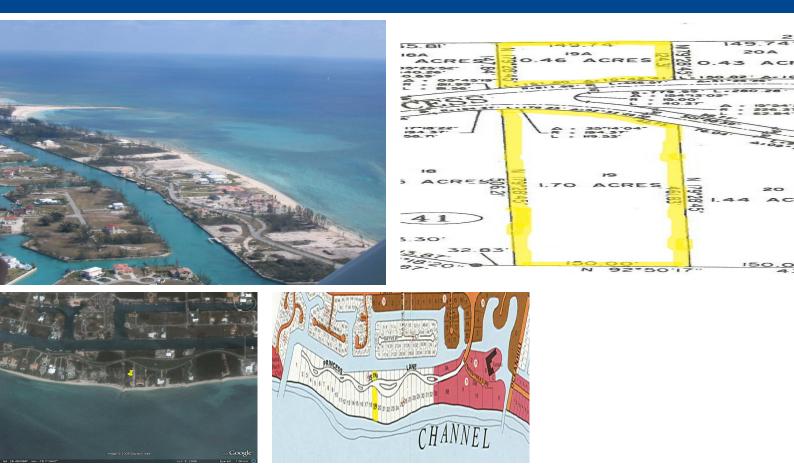

## Princess Isles - Lot 19

Located inside the Premier gated community of Princess Isle, these lots offer the best beachfront living with the convenience of an adjacent 149ft. of canal frontage for boat dockage. Lot features 150ft of beachfront and 2.16 acres of land. This is an unusual and extremely rare situation to have the ultimate luxury of living on a Peninsula. The community itself boasts some of the most amazing homes throughout the islands. Close proximity to major shopping and the airport makes this property even more spectacular. A must see at an excellent price....read more on our website.

Lot Size: 2.16 Acres Maint. Fees: -Subdivision: Bahamia Features: Beach access, Canal Front, Gated, Ocean front

James Sarles Phone: (242) 351-9081 jamessarlesrealty@gmail.com