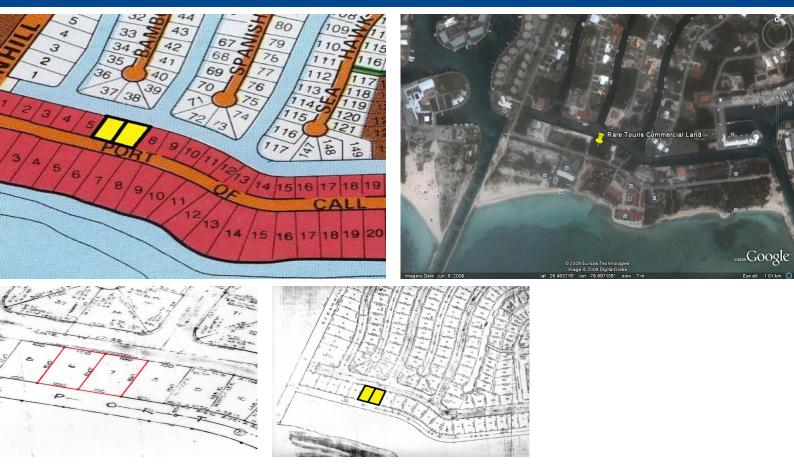

## Rare Tourist Commercial Canal Lots

## **Excellent Opportunity for a Developer**

Located in upscale waterfront community of Bahama Terrace Subdivision this prime canal front property is located just a few hundred yards away from the ocean. Water frontage extending 200 feet and a concrete dock being built offers an opportunity for moorings of sizable yachts. Beautifully developed beachfront and canal front properties are growing in numbers in this quiet yet centrally located area. Airport is less than 10 minutes away, downtown, shopping and entertaining is just a few minute drive. The availability of tourist commercial zoned land is hard to come throughout Grand Bahama, especially at a reasonable price. Zoning allows for a hotel, restaurant, condos or development of multiple cottages for sale or rental. Beachfront lots right across from this land are also available for ...read more on our website.

Lot Size: 29,969 Sq Ft Maint. Fees: -Subdivision: Bahama Terrace Features: Beach access, Canal Front footsteps away from the ocean rare tourist commercial zoning perfect income producing property

Nikolai Sarles Phone: (242)351-9081 nikolaisarles@gmail.com