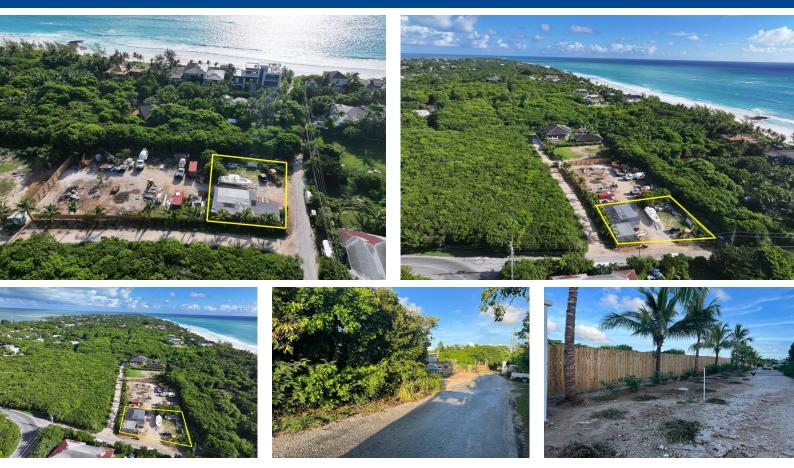

## Lots/Acreage in Harbour Island

Discover the epitome of island living, where the best of both worlds converge  $\hat{a} \in$  with the sun-kissed beach to the east and the tranquil harbor to the west. This is an opportunity to shape your dream retreat in a locale where nature's splendor graces every horizon. With easy road access, this lot resides near one of the island's main thoroughfares, providing seamless travel from North to south. With just a few short steps away from the Pink Sands Beach, you can hear the Ocean from the 13,000 square foot lot. This parcel presents a canvas for crafting a tranquil abode, promising a sanctuary of serenity amidst its wooded surroundings by an array of exquisite vacation residences and private rentals, the ambiance here is poised to be elevated by the harmonious blend of architectural diversity....read more on our website.

Lots/Acreage in Eleuthera

Bedrooms: 0 Bathrooms: 0 Lot Size: 13728 Living Area: 0 Subdivision: Harbour Island Features: None

James Sarles Phone: (242) 351-9081 info@sarlesrealty.com