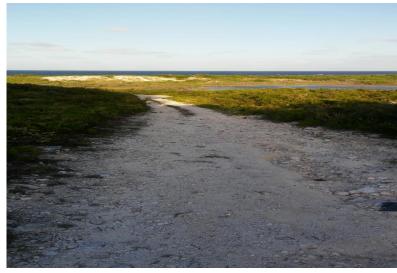

## Lots/Acreage in Millers

Lots/Acreage in Long Island

This large lot is located in the quiet settlement of Millers, Long Island, tranquility at its best. Just steps away from the Atlantic Ocean, all utilities are within 100 yards of the lot. There are local shops and restaurants within a 5-mile proximity, a Dentist's office, a Gas Station, Seafood houses, Restaurants, The Government Clinic, and the Long Island Regatta park....read more on our website.