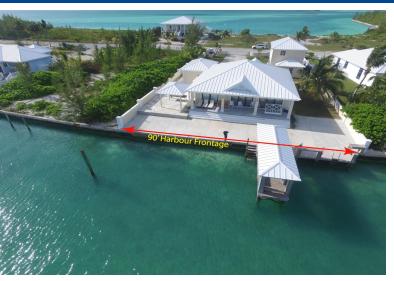

## Single Family Home in Treasure Cay

**Single Family Home in Abaco** 

"Harbour's Edge" appropriately named, is a spectacular and luxurious Harbour front home on Galleon Bay Drive comprising a 3 bedroom, 3 bath main house, plus a separate 1 bedroom, 1 bath efficiency suite above the double garage, offering captivating views overlooking the protected deep-water Harbour of Treasure Cay. This premiere island style home and efficiency suite is designed for easy living and features a total living space of 2500 sq/ft of under air, plus 432 sq/ft. of covered porches, and a 632 sq/ft. double garage, all situated on a full 1/3 acre of walled grounds, including mature palm trees. For the avid boater the fully bulkheaded water frontage features a 23' fully covered finger dock, a rotating jet-ski lift, a 30' lay along dock and a fish cleaning station. Additional feat...read more on our website.