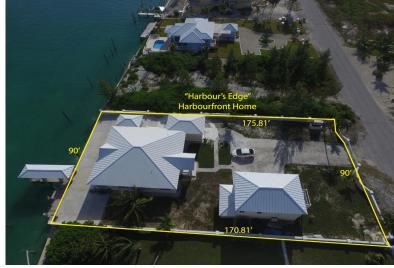

## Single Family Home in Treasure Cay

**Single Family Home in Abaco** 

"Harbour's Edge" appropriately named, is a spectacular and luxurious Harbour front home on Galleon Bay Drive comprising a 3 bedroom, 3 bath main house, plus a separate 1 bedroom, 1 bath efficiency suite above the double garage, offering captivating views overlooking the protected deep-water Harbour of Treasure Cay. This premiere island style home and efficiency suite is designed for easy living and features a total living space of 2500 sq/ft of under air, plus 432 sq/ft. of covered porches, and a 632 sq/ft. double garage, all situated on a full 1/3 acre of walled grounds, including mature palm trees. For the avid boater the fully bulkheaded water frontage features a 23' fully covered finger dock, a rotating jet-ski lift, a 30' lay along dock and a fish cleaning station. Additional feat...read more on our website.

Bedrooms: 4
Bathrooms: 4
Lot Size: 15210
Living Area: 3564
Subdivision: Treasure Cay
Features: Wkshop -

Detached, Kitchen
Built-in(s), Main Level
Entry, Dock, Fully
Walled, Stand-by
Generator, Furnished