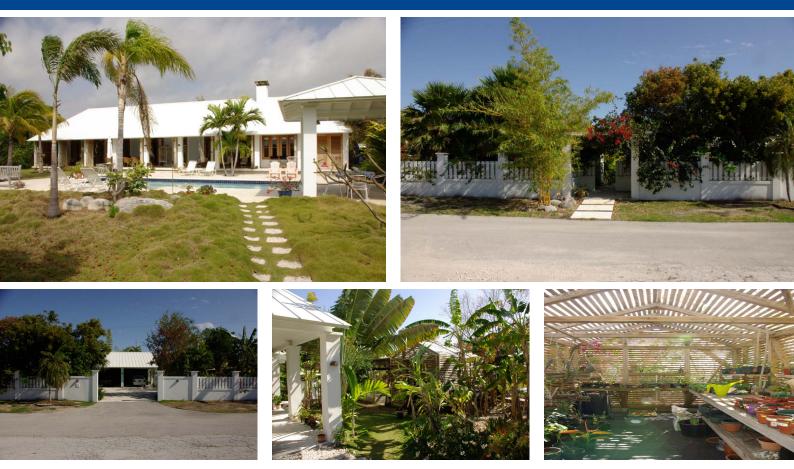

## Martel Estate - Big Price Reduction

## Beautiful Canal front Estate.

Martel Estate is a canal front property on a plot approaching 2/3 of an acre, which includes a built area of approximately 6,000 sq. ft (650 m2).

The house has been purposefully planned to avoid corridors and other non-functional areas. A huge open plan space with 18ft high cathedral ceilings contains the living, dining and kitchen areas and flows into a covered terrace, stretching all along the house overlooking the pool and the canal. Behind the kitchen is a utility room and a pantry which open on to a secluded courtyard.

The master suit and the two guest bedrooms, each ...read more on our website.

Bedrooms: 3 Bathrooms: 3.5 Lot Size: 25,335 sq ft Living Area: 3000 Maint. Fees: \* Subdivision: Bell Channel Bay Unit Features: Canal Front, Dock, Furnished, Pool