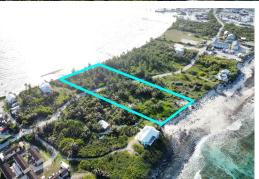

## Lots/Acreage in Guana Cay

Lots/Acreage in Abaco

"Sand Castle" is the definition of "Sea to Sea" and boasts just over 3 and 1/2 acres. This gives an investor the best of both worlds with views of the Atlantic ocean on one side and a beautiful beach setting on the Abaco Bay side where a dock can be built for the boating enthusiast. "Sand Castle is only one minute from the gates of Bakers Bay. This building envelope would provide a perfect setting to build a beautiful estate stretching form the ocean to the bay or chose your favorite side. This can also be a great development opportunity with many options that could be considered given the size and unique nature of its layout!...read more on our website.