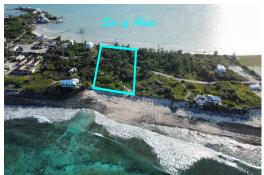

## Lots/Acreage in Guana Cay

Lots/Acreage in Abaco

"Sand Castle" is the definition of "Sea to Sea" and boasts just over 3 and 1/2 acres. This gives an investor the best of both worlds with views of the Atlantic ocean on one side and a beautiful beach setting on the Abaco Bay side where a dock can be built for the boating enthusiast. "Sand Castle is only one minute from the gates of Bakers Bay. This building envelope would provide a perfect setting to build a beautiful estate stretching form the ocean to the bay or chose your favorite side. This can also be a great development opportunity with many options that could be considered given the size and unique nature of its layout!...read more on our website.