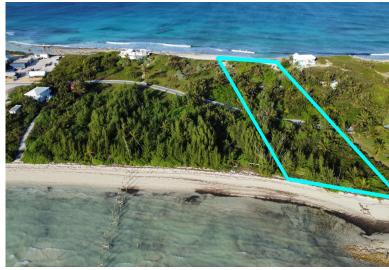

## Lots/Acreage in Guana Cay

Lots/Acreage in Abaco

"Sand Castle" is the definition of "Sea to Sea" and boasts just over 3 and 1/2 acres. This gives an investor the best of both worlds with views of the Atlantic ocean on one side and a beautiful beach setting on the Abaco Bay side where a dock can be built for the boating enthusiast. "Sand Castle is only one minute from the gates of Bakers Bay. This building envelope would provide a perfect setting to build a beautiful estate stretching form the ocean to the bay or chose your favorite side. This can also be a great development opportunity with many options that could be considered given the size and unique nature of its layout!...read more on our website.