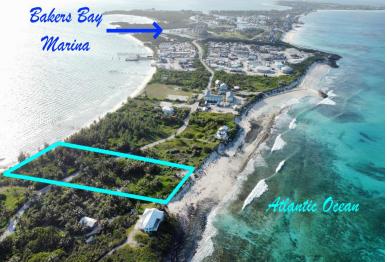

## Lots/Acreage in Guana Cay

Lots/Acreage in Abaco

"Sand Castle" is the definition of "Sea to Sea" and boasts just over 3 and 1/2 acres. This gives an investor the best of both worlds with views of the Atlantic ocean on one side and a beautiful beach setting on the Abaco Bay side where a dock can be built for the boating enthusiast. "Sand Castle is only one minute from the gates of Bakers Bay. This building envelope would provide a perfect setting to build a beautiful estate stretching form the ocean to the bay or chose your favorite side. This can also be a great development opportunity with many options that could be considered given the size and unique nature of its layout!...read more on our website.