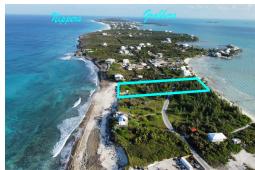

## Lots/Acreage in Guana Cay

Lots/Acreage in Abaco

"Sand Castle" is the definition of "Sea to Sea" and boasts just over 3 and 1/2 acres. This gives an investor the best of both worlds with views of the Atlantic ocean on one side and a beautiful beach setting on the Abaco Bay side where a dock can be built for the boating enthusiast. "Sand Castle is only one minute from the gates of Bakers Bay. This building envelope would provide a perfect setting to build a beautiful estate stretching form the ocean to the bay or chose your favorite side. This can also be a great development opportunity with many options that could be considered given the size and unique nature of its layout!...read more on our website.