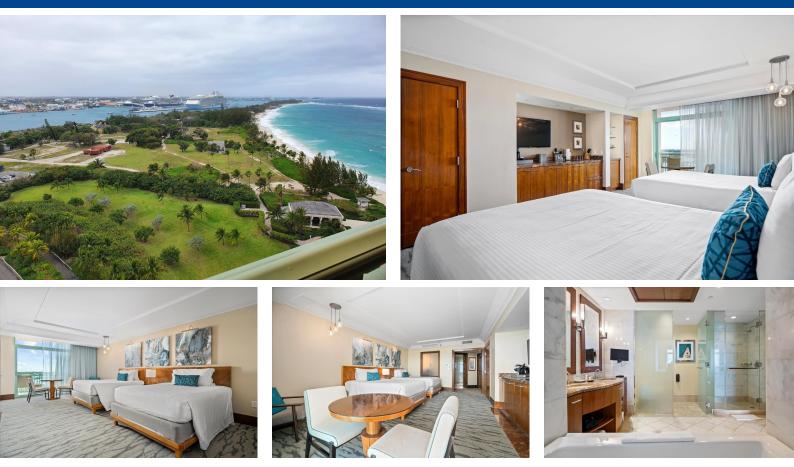

## **Condo in New Providence/Paradise Island**

High demand Reef unit! Relax on your balcony and enjoy beautiful sunset views of Paradise Beach and Nassau Harbour from this 14th floor Junior Suite in the Reef Tower at Atlantis. This residence has 523 square feet of air-conditioned space with 1 bedroom, 1 bathroom and is highly sought after because it has two queen beds and typically a much higher occupancy rate and return on investment! Condo owners enjoy the revenue from the condominium rental pool and pay no property taxes! Owners of The Residences at Atlantis have exclusive access to a private gym and an Owners' concierge team. Other amenities include an on-site Starbucks Cafe, the Mandara Spa, Cain Pool & Beach Club, the Atlantis water park, 22 on-property restaurants, the Atlantis Marina Village, and high-end shopping....read more on our website.

Bedrooms: 1 Bathrooms: 1 Lot Size: 0 Living Area: 523 Subdivision: Paradise Island Features: Garden Area, Swimming Pool, Main Level Entry, Impact Windows, 24 Hour Security, Night Security, Furnished

James Sarles Phone: (242) 351-9081 info@sarlesrealty.com