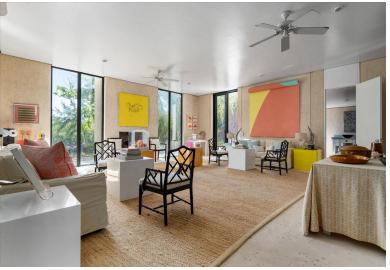

## Single Family Home in Windermere Island

Single Family Home in Eleuthera

Constructed with storm-safe concrete-block walls enveloped in plaster infused with honey-colored limestone dust, textured with island seashells and sand, Savannah creates a sense of tranquility and elegance. Upon entry, a grand foyer beckons guests into a screened porch and dining area, while the master bedroom awaits to the right and a double bunk bedroom and guest room to the left. The spacious living room, with striking sculptural paintings, offers a cool retreat. The kitchen can easily be accessed from the living and dining rooms and has its own back entrance. A detached guest pavilion adds further space and privacy. Each of the four rooms have air conditioning and ensuite bathrooms, ensuring the utmost convenience for up to 10 guests, with two king bedrooms, one double twin, and four ...read more on our website.