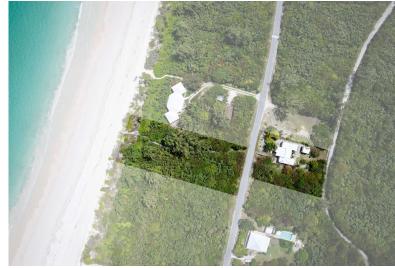

## Single Family Home in Windermere Island

Single Family Home in Eleuthera

Constructed with storm-safe concrete-block walls enveloped in plaster infused with honey-colored limestone dust, textured with island seashells and sand, Savannah creates a sense of tranquility and elegance. Upon entry, a grand foyer beckons guests into a screened porch and dining area, while the master bedroom awaits to the right and a double bunk bedroom and guest room to the left. The spacious living room, with striking sculptural paintings, offers a cool retreat. The kitchen can easily be accessed from the living and dining rooms and has its own back entrance. A detached guest pavilion adds further space and privacy. Each of the four rooms have air conditioning and ensuite bathrooms, ensuring the utmost convenience for up to 10 guests, with two king bedrooms, one double twin, and four ...read more on our website.

Bedrooms: 4
Bathrooms: 4
Lot Size: 58806
Living Area: 2500
Subdivision: Windermere

Island

Features: Guest House,

Furnished

James Sarles
Phone: (242) 351-9081
info@sarlesrealty.com

\$3.995,000 ID# 52528 View Online www.sarlesrealty.com