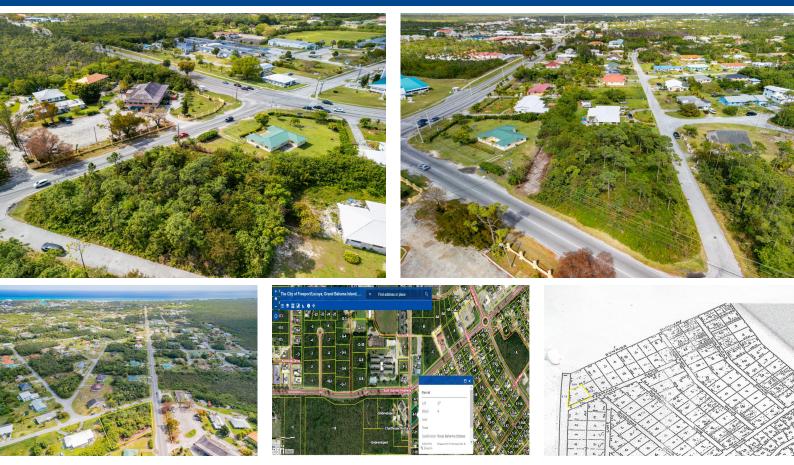

## **Royal Bahamian Estates Large Corner Lot**

Welcome to Royal Bahamian Estates - a prime opportunity awaits you in Freeport, Grand Bahama! This expansive 22,000 square foot lot, conveniently located just off East Sunrise Highway, is your canvas for realizing your vision. Enjoy the best of island living with Williams Town Beach just minutes away and Port Lucaya Marketplace nearby for dining, shopping, and entertainment. Plus, with grocery stores and a school conveniently situated across East Sunrise Highway, daily conveniences are at your fingertips.

Ready to make your mark in this coveted location? Contact Ryan Cartwright at (242) 813-8433 to seize this opportunity and turn your island dreams into reality in Royal Bahamian Estates!...read more on our website.

Lot Size: 22,000 sq ft Maint. Fees: 200 /yearly Subdivision: Royal Bahamian Estates 22,000 sq ft. Corner Lot Minutes from Williams Town Beach

Ryan Cartwright Phone: 242-351-9081 rscartwright242@gmail.com