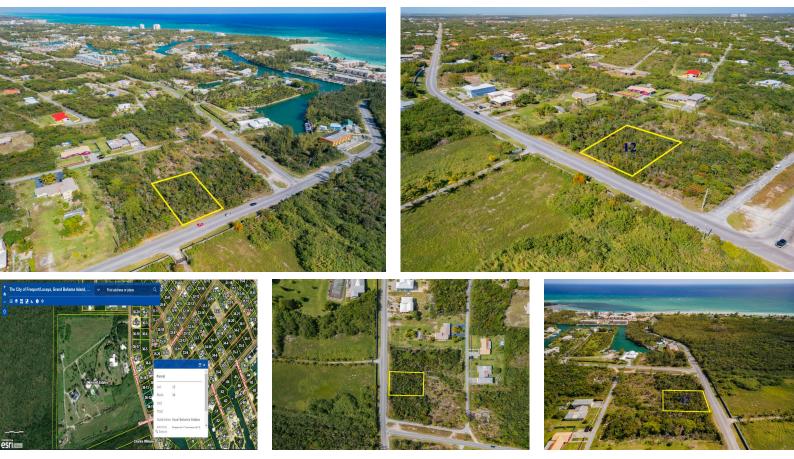

## 12 Beachway Drive Vacant Lot

## Quiet Neighborhood, 1 Minute from Beautiful Beaches

Welcome to Beachway Drive - a prime opportunity awaits you just moments from the pristine shores of Williams Town Beach in Freeport, Grand Bahama! This expansive 18,750 square foot lot, nestled just a few lots from Bahama Reef Blvd, offers the perfect canvas for realizing your vision. With Williams Town Beach just a 1-minute drive or a quick stroll away, you'll have easy access to sun, sand, and sea whenever the mood strikes. Whether you're seeking a peaceful retreat or an investment opportunity, this vacant lot provides the perfect foundation for your dream oasis in paradise.

Lot Size: 18,750 sq ft Maint. Fees: 200 /yearly Subdivision: Royal Bahamian Estates Features: Beach access Minutes walk to Williams Town Beach Elevated Lot Quiet Neighborhood

Ryan Cartwright Phone: 242-351-9081 rscartwright242@gmail.com