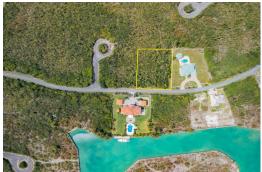

## 7 Bahamas Drive

Large Multi-Family High-Rise Vacant Lot

Welcome to Pearl Bay - a sought-after destination in Freeport, Grand Bahama! This expansive lot spans 36,345 square feet and offers an idyllic setting for your island dream home or investment venture. Nestled in a quiet neighborhood, this parcel presents an opportunity to embrace the serene ambiance of the area.

Zoned for multi-family high-rise development, this property provides an ideal canvas for investors or developers looking to capitalize on the growing demand for residential spaces in the area. Just a 5-minute drive away, discover the breathtaking Fortune Beach and the renowned Banana Bay, where endless days of sun, sand, and sea await.