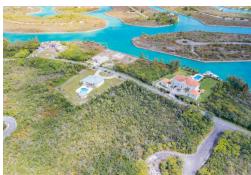

## 7 Bahamas Drive

Large Multi-Family High-Rise Vacant Lot

Welcome to Pearl Bay - a sought-after destination in Freeport, Grand Bahama! This expansive lot spans 36,345 square feet and offers an idyllic setting for your island dream home or investment venture. Nestled in a quiet neighborhood, this parcel presents an opportunity to embrace the serene ambiance of the area.

Zoned for multi-family high-rise development, this property provides an ideal canvas for investors or developers looking to capitalize on the growing demand for residential spaces in the area. Just a 5-minute drive away, discover the breathtaking Fortune Beach and the renowned Banana Bay, where endless days of sun, sand, and sea await.

Don't miss out on this chance to secure your piece of paradise in Pearl Bay! Contact Ryan Cartwright at (242) 813-8433 to seize this opportuni...read more on our website.

Lot Size: 36,345 sq ft Maint. Fees: \$260 /year Subdivision: Pearl Bay 36,345 sq ft.