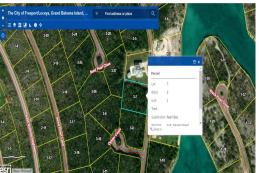

## 7 Bahamas Drive

Large Multi-Family High-Rise Vacant Lot

Welcome to Pearl Bay - a sought-after destination in Freeport, Grand Bahama! This expansive lot spans 36,345 square feet and offers an idyllic setting for your island dream home or investment venture. Nestled in a quiet neighborhood, this parcel presents an opportunity to embrace the serene ambiance of the area.

Don't miss out on this chance to secure your piece of paradise in Pearl Bay! Contact Ryan Cartwright at (242) 813-8433 to seize this opportuni...read more on our website.

Lot Size: 36,345 sq ft Maint. Fees: \$260 /year Subdivision: Pearl Bay 36,345 sq ft.