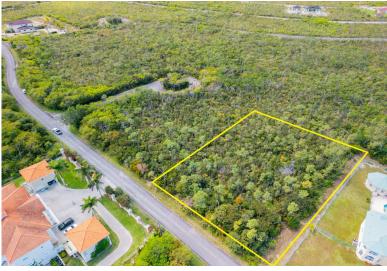

## 7 Bahamas Drive

Large Multi-Family High-Rise Vacant Lot

Welcome to Pearl Bay - a sought-after destination in Freeport, Grand Bahama! This expansive lot spans 36,345 square feet and offers an idyllic setting for your island dream home or investment venture. Nestled in a quiet neighborhood, this parcel presents an opportunity to embrace the serene ambiance of the area.

Zoned for multi-family high-rise development, this property provides an ideal canvas for investors or developers looking to capitalize on the growing demand for residential spaces in the area. Just a 5-minute drive away, discover the breathtaking Fortune Beach and the renowned Banana Bay, where endless days of sun, sand, and sea await.

Don't miss out on this chance to secure your piece of paradise in Pearl Bay! Contact Ryan Cartwright at (242) 813-8433 to seize this opportuni...read more on our website.

Lot Size: 36,345 sq ft Maint. Fees: \$260 /year Subdivision: Pearl Bay 36,345 sq ft.