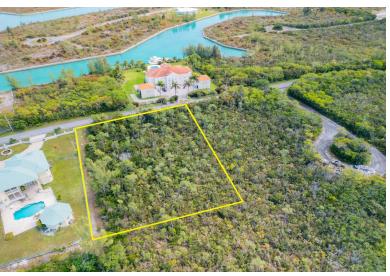

## 7 Bahamas Drive

Large Multi-Family High-Rise Vacant Lot

Welcome to Pearl Bay - a sought-after destination in Freeport, Grand Bahama! This expansive lot spans 36,345 square feet and offers an idyllic setting for your island dream home or investment venture. Nestled in a quiet neighborhood, this parcel presents an opportunity to embrace the serene ambiance of the area.

Zoned for multi-family high-rise development, this property provides an ideal canvas for investors or developers looking to capitalize on the growing demand for residential spaces in the area. Just a 5-minute drive away, discover the breathtaking Fortune Beach and the renowned Banana Bay, where endless days of sun, sand, and sea await.

Don't miss out on this chance to secure your piece of paradise in Pearl Bay! Contact Ryan Cartwright at (242) 813-8433 to seize this opportuni...read more on our website.

Lot Size: 36,345 sq ft Maint. Fees: \$260 /year Subdivision: Pearl Bay 36,345 sq ft.