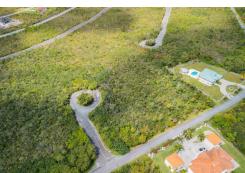

## 8 Bahamas Drive

**Large Multi-Family High-Rise Vacant Lot** 

Welcome to Pearl Bay - a hidden gem in Freeport, Grand Bahama! This exceptional corner lot, nestled on a cul-de-sac, spans over 40,000 square feet and offers a tranquil setting for your dream development. Zoned for multi-family high-rise, this property presents an unparalleled opportunity for investors or developers looking to create a landmark residential complex in this sought-after location.

Situated on an elevated position, this parcel of land boasts panoramic views and is just a 5-minute drive away from the stunning Fortune Beach and the famous Banana Bay Restaurant. Whether you're envisioning luxurious condominiums or upscale apartments, this expansive lot provides the perfect canvas for your vision to unfold.

Don't miss out on this prime investment opportunity  $\tilde{A}f\ddot{\iota}_{\dot{c}}$ ,  $\tilde{A}\dot{\phi}\tilde{A}f\hat{A}^{-}\tilde{A}$ ,  $\hat{A}\dot{c}$ ... read more on our website.

Lot Size: 40,726 sq ft. Maint. Fees: \$260 /yearly Subdivision: Pearl Bay