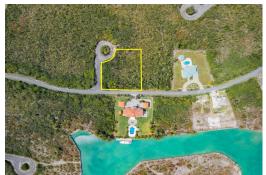

## 8 Bahamas Drive

**Large Multi-Family High-Rise Vacant Lot** 

Welcome to Pearl Bay - a hidden gem in Freeport, Grand Bahama! This exceptional corner lot, nestled on a cul-de-sac, spans over 40,000 square feet and offers a tranquil setting for your dream development. Zoned for multi-family high-rise, this property presents an unparalleled opportunity for investors or developers looking to create a landmark residential complex in this sought-after location.

Situated on an elevated position, this parcel of land boasts panoramic views and is just a 5-minute drive away from the stunning Fortune Beach and the famous Banana Bay Restaurant. Whether you're envisioning luxurious condominiums or upscale apartments, this expansive lot provides the perfect canvas for your vision to unfold.

Don't miss out on this prime investment opportunity  $\tilde{A}f\ddot{\iota}_{\dot{c}}$ ,  $\tilde{A}\dot{\phi}\tilde{A}f\hat{A}^{-}\tilde{A}$ ,  $\hat{A}\dot{c}$ ... read more on our website.

Lot Size: 40,726 sq ft. Maint. Fees: \$260 /yearly Subdivision: Pearl Bay