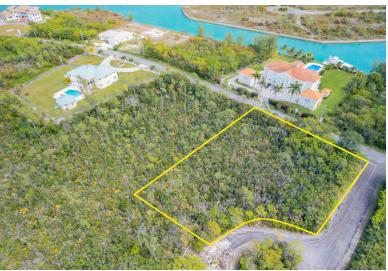

## 8 Bahamas Drive

**Large Multi-Family High-Rise Vacant Lot** 

Welcome to Pearl Bay - a hidden gem in Freeport, Grand Bahama! This exceptional corner lot, nestled on a cul-de-sac, spans over 40,000 square feet and offers a tranquil setting for your dream development. Zoned for multi-family high-rise, this property presents an unparalleled opportunity for investors or developers looking to create a landmark residential complex in this sought-after location.

Situated on an elevated position, this parcel of land boasts panoramic views and is just a 5-minute drive away from the stunning Fortune Beach and the famous Banana Bay Restaurant. Whether you're envisioning luxurious condominiums or upscale apartments, this expansive lot provides the perfect canvas for your vision to unfold.

Don't miss out on this prime investment opportunity  $\tilde{A}f\ddot{\iota}_{\dot{c}}$ ,  $\tilde{A}\dot{\phi}\tilde{A}f\hat{A}^{-}\tilde{A}$ ,  $\hat{A}\dot{c}$ ... read more on our website.

Lot Size: 40,726 sq ft. Maint. Fees: \$260 /yearly Subdivision: Pearl Bay