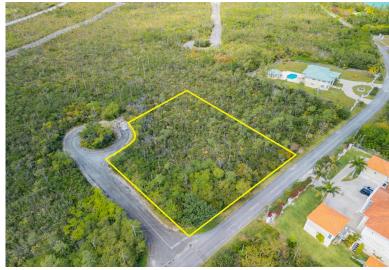

## 8 Bahamas Drive

**Large Multi-Family High-Rise Vacant Lot** 

Welcome to Pearl Bay - a hidden gem in Freeport, Grand Bahama! This exceptional corner lot, nestled on a cul-de-sac, spans over 40,000 square feet and offers a tranquil setting for your dream development. Zoned for multi-family high-rise, this property presents an unparalleled opportunity for investors or developers looking to create a landmark residential complex in this sought-after location.

Situated on an elevated position, this parcel of land boasts panoramic views and is just a 5-minute drive away from the stunning Fortune Beach and the famous Banana Bay Restaurant. Whether you're envisioning luxurious condominiums or upscale apartments, this expansive lot provides the perfect canvas for your vision to unfold.

Don't miss out on this prime investment opportunity  $\tilde{A}f\ddot{\iota}_{\dot{c}}$ ,  $\tilde{A}\dot{\phi}\tilde{A}f\hat{A}^{-}\tilde{A}$ ,  $\hat{A}\dot{c}$ ... read more on our website.

Lot Size: 40,726 sq ft. Maint. Fees: \$260 /yearly Subdivision: Pearl Bay