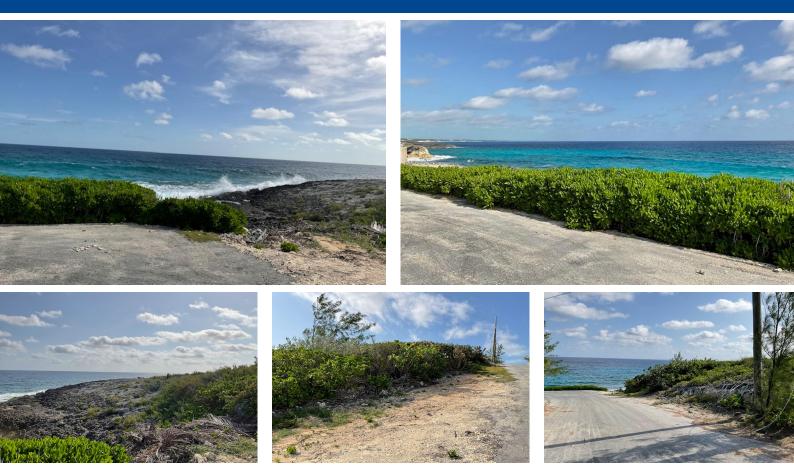

## Lots/Acreage in Long Island

An ocean-view lot with fresh ocean breezes, beaches within walking distance. The view of the East coast of the island adds to its allure, providing scenic vistas and stunning sunrises. Dean's Blue Hole is just a few minutes away. Properties with such features often appeal to those seeking a balance between natural beauty and convenience. The proximity to essential services like grocery stores, airport, restaurants and bars and many more amenities ensures practicality, while the accessibility to beaches and the ocean provides recreational opportunities and a tranquil atmosphere. Located approximately one mile off the main highway, Electricity, cable tv, city water and telephone available at the property....read more on our website.