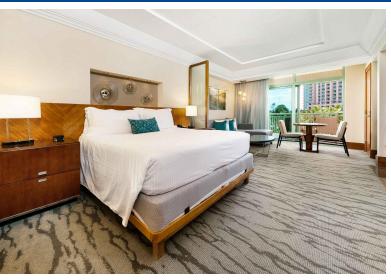

## Condo in Paradise Island

Condo in New Providence/Paradise Island

Situated on the third floor at The Reef at Atlantis, unit 3924 is a beautiful studio suite encompassing 523 sq. ft. This unit is located in the northern portion of the building with views overlooking the resort and white sandy beach. Owners have exclusive access to their own private gym, Starbucks Cafe conveniently located in the lobby, an owner's concierge team, Aquaventure, Mandara Spa, Cain Pool and Beach Club, an array of restaurants, Casino, Dolphin Cay and much more. The studio suites are the most sought out units at The Reef due to their high return on investment....read more on our website.