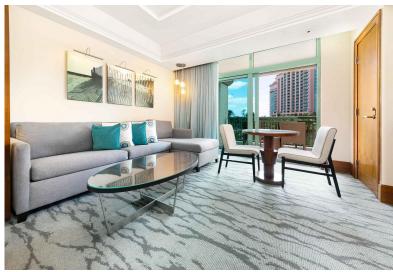

## Condo in Paradise Island

Condo in New Providence/Paradise Island

Situated on the third floor at The Reef at Atlantis, unit 3924 is a beautiful studio suite encompassing 523 sq. ft. This unit is located in the northern portion of the building with views overlooking the resort and white sandy beach. Owners have exclusive access to their own private gym, Starbucks Cafe conveniently located in the lobby, an owner's concierge team, Aquaventure, Mandara Spa, Cain Pool and Beach Club, an array of restaurants, Casino, Dolphin Cay and much more. The studio suites are the most sought out units at The Reef due to their high return on investment....read more on our website.