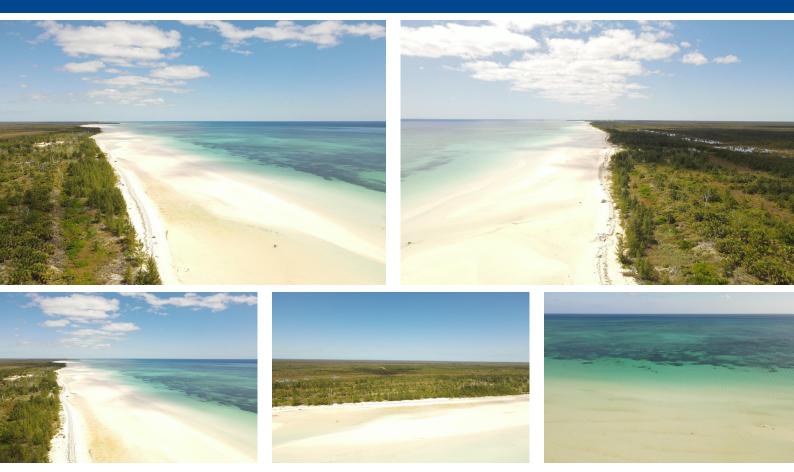

## Lots/Acreage in Grand Bahama/Freeport

Escape to your own slice of paradise with this breathtaking 11-acre beachfront property located in Palm Paradise, East End, Grand Bahama. Situated along the pristine shores of one of the most sought-after destinations in the Bahamas, this stunning parcel of land offers endless possibilities for investors seeking a prime opportunity. Boasting uninterrupted views of crystal-clear turquoise waters and powdery white sand beaches, this beachfront oasis is the epitome of tropical luxury. With over 11 acres of prime real estate, there is ample space to bring your vision to life and create a world-class resort or boutique hotel that will captivate guests from around the globe. The idyllic location of Palm Paradise, coupled with its vast expanse of beachfront property, makes it the perfect setting ...read more on our website.