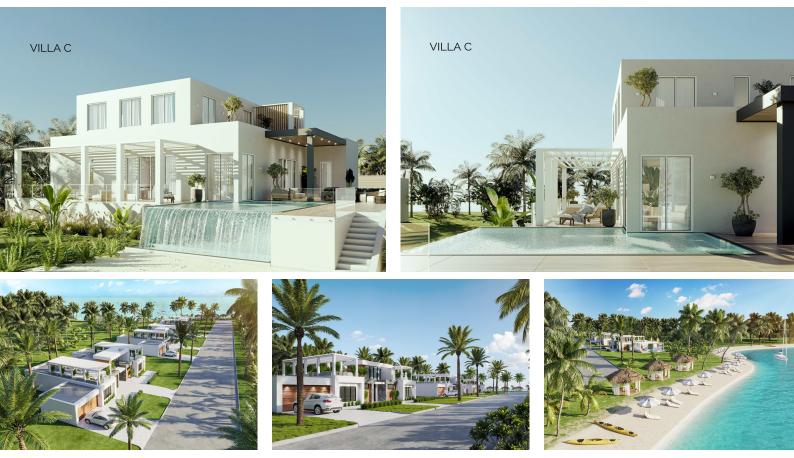

## Single Family Home in New Providence/Paradise Island

Nestled within the exclusive gated community of Port New Providence are newly designed exquisite beachfront homes for those who appreciate the finer things in life. This villa is being offered at pre-construction, presenting the opportunity to benefit from pre-construction pricing. These unique private homes seamlessly blend indoor and outdoor spaces and boast dynamic architecture that takes center stage. The community provides residents with access to world-class amenities and entertainment, such as a private marina, clubhouse, and tennis courts, ensuring endless opportunities for recreation and relaxation. Security is paramount with 24-hour surveillance. Port New Providence is a haven for the elite, situated a mere 15 minutes away from the renowned Atlantis Resort and Paradise Island. Th...read more on our website.