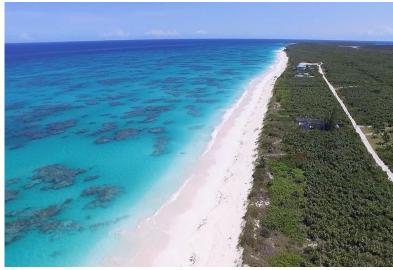

## Lots/Acreage in Greenwood

Lots/Acreage in Cat Island

Spectacular first class beach stretching 1200 ft. on Fine Bay. Fine pink sand, turquoise water, sunny skies and the breeze from the Gulf Stream blowing in your hair, a winning combination fit for a king. The Butler Tract is situated between a pond and the Atlantic. This 50.37 acre tract is perfect for a small hotel, a group of cottages and custom lots or maybe just develop it as your own private estate. Access through the Greenwood subdivision. Just 20 minutes to the airport at New Bight....read more on our website.