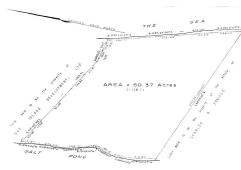

## Lots/Acreage in Greenwood

Lots/Acreage in Cat Island

Spectacular first class beach stretching 1200 ft. on Fine Bay. Fine pink sand, turquoise water, sunny skies and the breeze from the Gulf Stream blowing in your hair, a winning combination fit for a king. The Butler Tract is situated between a pond and the Atlantic. This 50.37 acre tract is perfect for a small hotel, a group of cottages and custom lots or maybe just develop it as your own private estate. Access through the Greenwood subdivision. Just 20 minutes to the airport at New Bight....read more on our website.