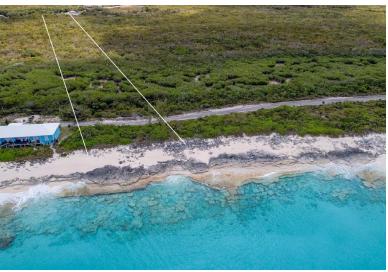

## Lots/Acreage in Sugar Loaf

Lots/Acreage in San Salvador

Nestled in the clear blue and turquoise waters of the Atlantic ocean, this large open zoned property has 258 ft. of beach front. Ideal for a private residence with extensive gardens or for a low density multi-family development, Sugar Loaf is located near the international airport, Cockburn Town (the largest settlement on San Salvador) and Club Med. Columbus's first expedition to the New World landed here in October 1492 and was greeted by one of the smallest and most unique islands in The Bahamas. Five marine and terrestrial national parks, Watling's Blue Hole and a myriad of activities including bonefishing, kayaking, kitesurfing, snorkeling and scuba diving (San Salvador is considered by many as the best scuba site in the country and the 3rd best on Earth) await you. Historical sites in...read more on our website.