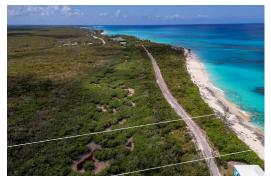

## Lots/Acreage in Sugar Loaf

Lots/Acreage in San Salvador

Nestled in the clear blue and turquoise waters of the Atlantic ocean, this large open zoned property has 258 ft. of beach front. Ideal for a private residence with extensive gardens or for a low density multi-family development, Sugar Loaf is located near the international airport, Cockburn Town (the largest settlement on San Salvador) and Club Med. Columbus's first expedition to the New World landed here in October 1492 and was greeted by one of the smallest and most unique islands in The Bahamas. Five marine and terrestrial national parks, Watling's Blue Hole and a myriad of activities including bonefishing, kayaking, kitesurfing, snorkeling and scuba diving (San Salvador is considered by many as the best scuba site in the country and the 3rd best on Earth) await you. Historical sites in...read more on our website.