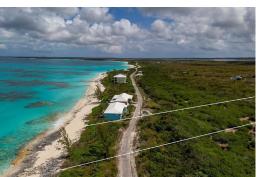

## Lots/Acreage in Sugar Loaf

Lots/Acreage in San Salvador

Nestled in the clear blue and turquoise waters of the Atlantic ocean, this large open zoned property has 258 ft. of beach front. Ideal for a private residence with extensive gardens or for a low density multi-family development, Sugar Loaf is located near the international airport, Cockburn Town (the largest settlement on San Salvador) and Club Med. Columbus's first expedition to the New World landed here in October 1492 and was greeted by one of the smallest and most unique islands in The Bahamas. Five marine and terrestrial national parks, Watling's Blue Hole and a myriad of activities including bonefishing, kayaking, kitesurfing, snorkeling and scuba diving (San Salvador is considered by many as the best scuba site in the country and the 3rd best on Earth) await you. Historical sites in...read more on our website.