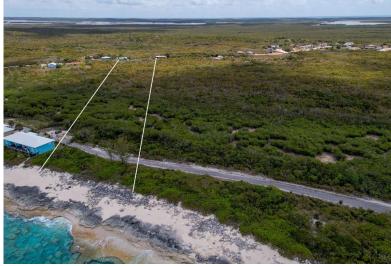

## Lots/Acreage in Sugar Loaf

Lots/Acreage in San Salvador

Nestled in the clear blue and turquoise waters of the Atlantic ocean, this large open zoned property has 258 ft. of beach front. Ideal for a private residence with extensive gardens or for a low density multi-family development, Sugar Loaf is located near the international airport, Cockburn Town (the largest settlement on San Salvador) and Club Med. Columbus's first expedition to the New World landed here in October 1492 and was greeted by one of the smallest and most unique islands in The Bahamas. Five marine and terrestrial national parks, Watling's Blue Hole and a myriad of activities including bonefishing, kayaking, kitesurfing, snorkeling and scuba diving (San Salvador is considered by many as the best scuba site in the country and the 3rd best on Earth) await you. Historical sites in...read more on our website.