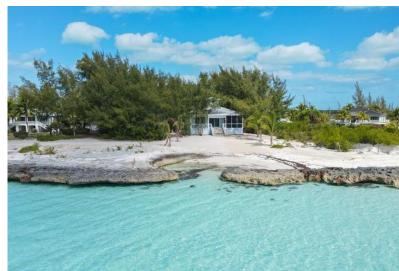

## Single Family Home in Current

Single Family Home in Eleuthera

Discover a pristine beachfront home in Current, Eleuthera, offering modern elegance and coastal charm. With 3 bedrooms and 3 bathrooms spanning 2440 sf, this property features cathedral ceilings, porcelain tile floors, and marble countertops. Enjoy stunning views from the spacious veranda and private beach area on 1.4 acres of tropical landscape, boasting 171 feet of beachfront. Situated in a tranquil community, residents can indulge in water activities and explore nearby attractions like Current Cut for diving. Conveniently located 15 minutes from Spanish Wells and Harbour Island for dining and amenities....read more on our website.