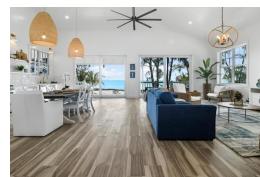

## Single Family Home in Current

Single Family Home in Eleuthera

Discover a pristine beachfront home in Current, Eleuthera, offering modern elegance and coastal charm. With 3 bedrooms and 3 bathrooms spanning 2440 sf, this property features cathedral ceilings, porcelain tile floors, and marble countertops. Enjoy stunning views from the spacious veranda and private beach area on 1.4 acres of tropical landscape, boasting 171 feet of beachfront. Situated in a tranquil community, residents can indulge in water activities and explore nearby attractions like Current Cut for diving. Conveniently located 15 minutes from Spanish Wells and Harbour Island for dining and amenities....read more on our website.