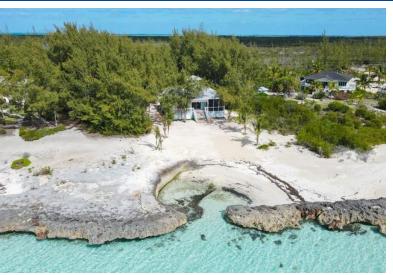

## Single Family Home in Current

Single Family Home in Eleuthera

Discover a pristine beachfront home in Current, Eleuthera, offering modern elegance and coastal charm. With 3 bedrooms and 3 bathrooms spanning 2440 sf, this property features cathedral ceilings, porcelain tile floors, and marble countertops. Enjoy stunning views from the spacious veranda and private beach area on 1.4 acres of tropical landscape, boasting 171 feet of beachfront. Situated in a tranquil community, residents can indulge in water activities and explore nearby attractions like Current Cut for diving. Conveniently located 15 minutes from Spanish Wells and Harbour Island for dining and amenities....read more on our website.