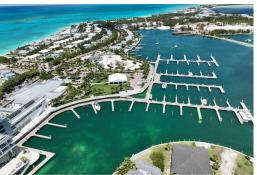

## Dock in North Bimini

**Dock in Bimini** 

The Bimini Bay Mega Marina is a luxury mega-yacht marina just off the coast of Florida, with all the pleasures of The Bahamas. This marina is an official port of entry into The Islands of The Bahamas, offering Customs and Immigration to make your entry process easy and convenient. This slip Inagua #15, is a 60ft marina slip located at the Bimini Bay Mega Marina at the Hilton Hotel. As an investment, these slips rent for an average of \$5.30 per ft. per day with a minimum charge of 40ft. The monthly dues on Inagua #15 are approximately \$550.00 inclusive of taxes. These floating docks are in a protected area, perfect for boaters who may want to stay for a few hours, overnight or for an entire season. You can walk right up to the resort's main amenities which include the lagoon-style pool, c...read more on our website.