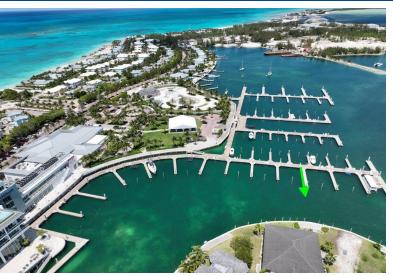

## Dock in North Bimini

**Dock in Bimini** 

The Bimini Bay Mega Marina is a luxury mega-yacht marina just off the coast of Florida, with all the pleasures of The Bahamas. This marina is an official port of entry into The Islands of The Bahamas, offering Customs and Immigration to make your entry process easy and convenient. This slip Inagua #15, is a 60ft marina slip located at the Bimini Bay Mega Marina at the Hilton Hotel. As an investment, these slips rent for an average of \$5.30 per ft. per day with a minimum charge of 40ft. The monthly dues on Inagua #15 are approximately \$550.00 inclusive of taxes. These floating docks are in a protected area, perfect for boaters who may want to stay for a few hours, overnight or for an entire season. You can walk right up to the resort's main amenities which include the lagoon-style pool, c...read more on our website.