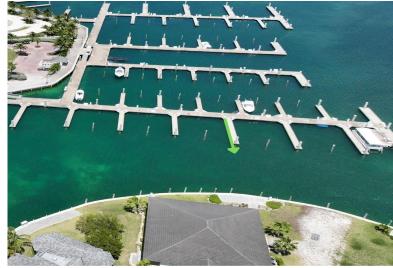

## Dock in North Bimini

**Dock in Bimini** 

The Bimini Bay Mega Marina is a luxury mega-yacht marina just off the coast of Florida, with all the pleasures of The Bahamas. This marina is an official port of entry into The Islands of The Bahamas, offering Customs and Immigration to make your entry process easy and convenient. This slip Inagua #15, is a 60ft marina slip located at the Bimini Bay Mega Marina at the Hilton Hotel. As an investment, these slips rent for an average of \$5.30 per ft. per day with a minimum charge of 40ft. The monthly dues on Inagua #15 are approximately \$550.00 inclusive of taxes. These floating docks are in a protected area, perfect for boaters who may want to stay for a few hours, overnight or for an entire season. You can walk right up to the resort's main amenities which include the lagoon-style pool, c...read more on our website.