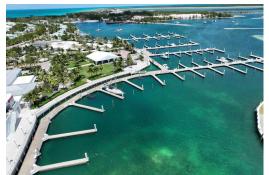

## Dock in North Bimini

**Dock in Bimini** 

The Bimini Bay Mega Marina is a luxury mega-yacht marina just off the coast of Florida, with all the pleasures of The Bahamas. This marina is an official port of entry into The Islands of The Bahamas, offering Customs and Immigration to make your entry process easy and convenient. This slip Inagua #15, is a 60ft marina slip located at the Bimini Bay Mega Marina at the Hilton Hotel. As an investment, these slips rent for an average of \$5.30 per ft. per day with a minimum charge of 40ft. The monthly dues on Inagua #15 are approximately \$550.00 inclusive of taxes. These floating docks are in a protected area, perfect for boaters who may want to stay for a few hours, overnight or for an entire season. You can walk right up to the resort's main amenities which include the lagoon-style pool, c...read more on our website.