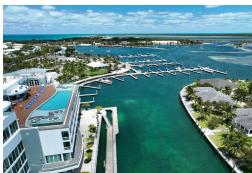

## Dock in North Bimini

**Dock in Bimini** 

The Bimini Bay Mega Marina is a luxury mega-yacht marina just off the coast of Florida, with all the pleasures of The Bahamas. This marina is an official port of entry into The Islands of The Bahamas, offering Customs and Immigration to make your entry process easy and convenient. This slip Inagua #15, is a 60ft marina slip located at the Bimini Bay Mega Marina at the Hilton Hotel. As an investment, these slips rent for an average of \$5.30 per ft. per day with a minimum charge of 40ft. The monthly dues on Inagua #15 are approximately \$550.00 inclusive of taxes. These floating docks are in a protected area, perfect for boaters who may want to stay for a few hours, overnight or for an entire season. You can walk right up to the resort's main amenities which include the lagoon-style pool, c...read more on our website.