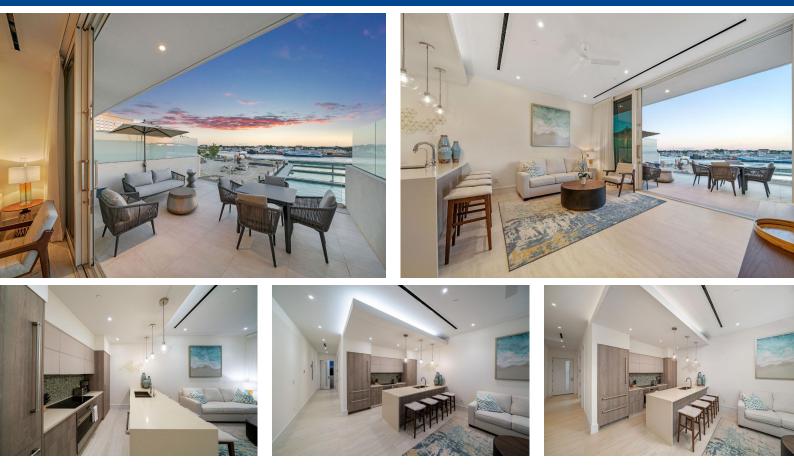

## **Condo in New Providence/Paradise Island**

Elevate your perspective with stunning views of the new Hurricane Hole Superyacht Marina and Nassau Harbour from this stylish 1-bedroom, 1-bathroom retreat at Sterling Commons, Paradise Landing. Perched on the 3rd floor, this contemporary condo seamlessly combines island allure with modern elegance. Featuring top-tier appliances, quartz countertops, central air conditioning, and a spacious private balcony, every detail exudes luxury. Plus, enjoy the potential for rental income and tax exemptions. Nestled in the heart of downtown Paradise Island, Sterling Commons offers access to a dynamic lifestyle. With iconic landmarks like The Atlantis, Four Seasons Ocean Club and the Ocean Club Golf Course nearby, this is the epitome of island living at its best. Contact us to schedule a viewing. 50' D...read more on our website.

Bedrooms: 1 Bathrooms: 1 Lot Size: 47916 Living Area: 980 Subdivision: Paradise Island Features: Swimming Pool, Main Level Entry, Furnished

James Sarles Phone: (242) 351-9081 info@sarlesrealty.com