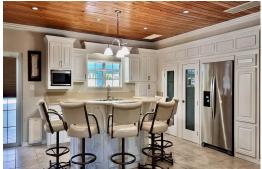

## Single Family Home in Spanish Wells

Single Family Home in Eleuthera

The moment you enter the grounds of "The Lookout― you feel at home. The covered front porch is the perfect spot to hang out in the swing while enjoying your morning coffee. The interior layout is a family friendly open concept with an airy living/dining and newly renovated kitchen area. The spacious kitchen has tons of storage including a pantry, solid wood cabinets and granite countertops. The lower level features a bedroom, bathroom, game room and laundry. The second level features a master bed and bath, guest bed, bath, and an additional room, ideal for a home office or bedroom. Everything is in immaculate condition as the home has been extremely well maintained. French doors from the dining area open onto a covered porch, leading to an above ground swimming pool and deck area for e…read more on our website.