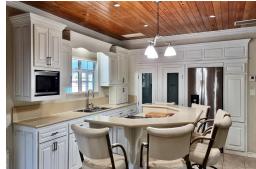

## Single Family Home in Spanish Wells

Single Family Home in Eleuthera

The moment you enter the grounds of "The Lookout― you feel at home. The covered front porch is the perfect spot to hang out in the swing while enjoying your morning coffee. The interior layout is a family friendly open concept with an airy living/dining and newly renovated kitchen area. The spacious kitchen has tons of storage including a pantry, solid wood cabinets and granite countertops. The lower level features a bedroom, bathroom, game room and laundry. The second level features a master bed and bath, guest bed, bath, and an additional room, ideal for a home office or bedroom. Everything is in immaculate condition as the home has been extremely well maintained. French doors from the dining area open onto a covered porch, leading to an above ground swimming pool and deck area for e…read more on our website.