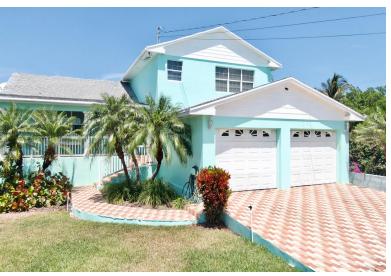

## Single Family Home in Spanish Wells

Single Family Home in Eleuthera

The moment you enter the grounds of "The Lookout― you feel at home. The covered front porch is the perfect spot to hang out in the swing while enjoying your morning coffee. The interior layout is a family friendly open concept with an airy living/dining and newly renovated kitchen area. The spacious kitchen has tons of storage including a pantry, solid wood cabinets and granite countertops. The lower level features a bedroom, bathroom, game room and laundry. The second level features a master bed and bath, guest bed, bath, and an additional room, ideal for a home office or bedroom. Everything is in immaculate condition as the home has been extremely well maintained. French doors from the dining area open onto a covered porch, leading to an above ground swimming pool and deck area for e…read more on our website.