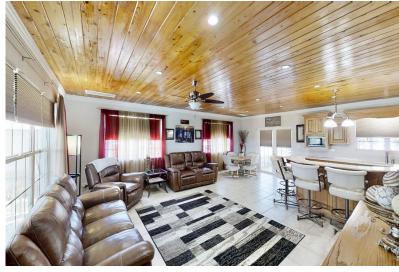

## Single Family Home in Spanish Wells

Single Family Home in Eleuthera

The moment you enter the grounds of "The Lookout― you feel at home. The covered front porch is the perfect spot to hang out in the swing while enjoying your morning coffee. The interior layout is a family friendly open concept with an airy living/dining and newly renovated kitchen area. The spacious kitchen has tons of storage including a pantry, solid wood cabinets and granite countertops. The lower level features a bedroom, bathroom, game room and laundry. The second level features a master bed and bath, guest bed, bath, and an additional room, ideal for a home office or bedroom. Everything is in immaculate condition as the home has been extremely well maintained. French doors from the dining area open onto a covered porch, leading to an above ground swimming pool and deck area for e…read more on our website.