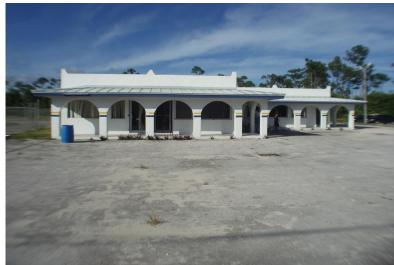

## Wealth Building Investment Opportunity

Great Opportunity for an individual or small group of investors looking to cut their teeth in the in

Shopping Plaza with 6 rental units that can accommodate a variey of small businesses including various retail and offices options with ample paved parking...read more on our website.

Lot Size: 13,500 Living Area: 3690 Maint. Fees: -

Subdivision: Mayfield Park Almost 4,000 sq. ft. Located in Emerging Commercial District Half of Total Sqaure Footage Already Rented

James Sarles
Phone: (242) 351-9081
jamessarlesrealty@gmail.com