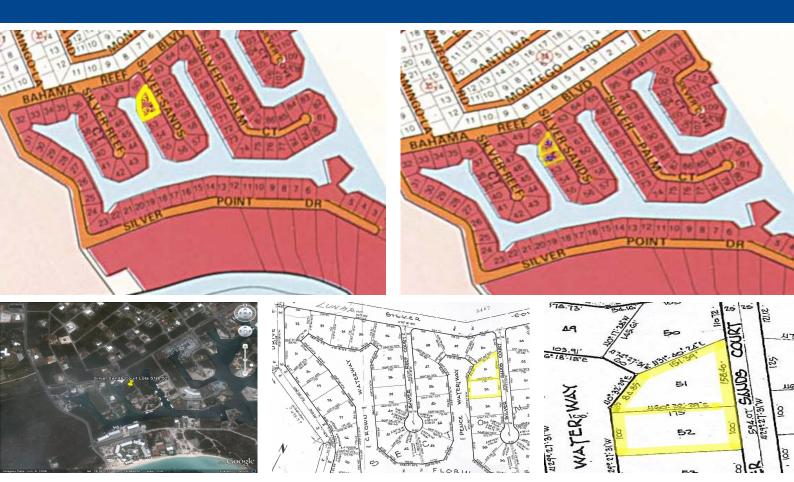

## Silver Cove Lot

These canal lots are located in the popular and highly sought after Silver Cove subdivision. Together, these lots offer approximately 190� of canal frontage and are zoned Tourist Commercial. These lots are centrally located and just minutes away from the Grand Bahama Domestic & International airports and are in walking distance to several beautiful pristine beaches. The Port Lucaya Marketplace with marina & casino,

Downtown Freeport, the financial district and Supreme and Magistrates courts are all no more than a 10 minute drive away. Together these lots measure over 38,000 square feet and zoning for these lots allows for the development of anything from a simple home to small resort, villas, restaurants, or a grand multi-family income producing complex. Ideally this property has endl...read more on our website.

Lot Size: 38,316 sq ft

Maint. Fees: -

Subdivision: Silver Cove

Features: Canal Front

James Sarles Phone: (242) 351-9081 jamessarlesrealty@gmail.com

\$369,000 ID# 5533 <u>View Online</u> www.sarlesrealty.com