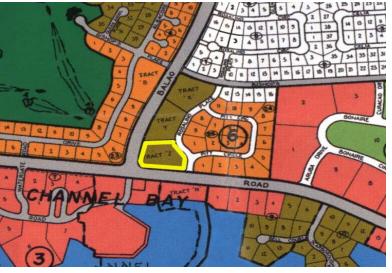

## **Arden Forest Tract**

This multi-family lot offers AWESOME value!!! With 2.86 acres of land, the property is ideal for the development of a mega apartment complex. Located on Midshipman Road and Balao Road, this lot is situated about 1 mile from Port Lucaya Market Place and the Our Lucaya Resorts. Public transportation, convenience store and beautiful beach are all within walking distance....read more on our website.