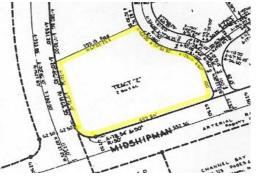

## **Arden Forest Tract**

This multi-family lot offers AWESOME value!!! With 2.86 acres of land, the property is ideal for the development of a mega apartment complex. Located on Midshipman Road and Balao Road, this lot is situated about 1 mile from Port Lucaya Market Place and the Our Lucaya Resorts. Public transportation, convenience store and beautiful beach are all within walking distance....read more on our website.