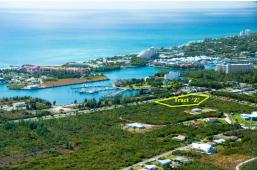

## **Arden Forest Tract**

This multi-family lot offers AWESOME value!!! With 2.86 acres of land, the property is ideal for the development of a mega apartment complex. Located on Midshipman Road and Balao Road, this lot is situated about 1 mile from Port Lucaya Market Place and the Our Lucaya Resorts. Public transportation, convenience store and beautiful beach are all within walking distance....read more on our website.