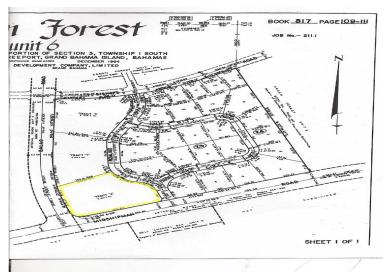

## **Arden Forest Tract**

This multi-family lot offers AWESOME value!!! With 2.86 acres of land, the property is ideal for the development of a mega apartment complex. Located on Midshipman Road and Balao Road, this lot is situated about 1 mile from Port Lucaya Market Place and the Our Lucaya Resorts. Public transportation, convenience store and beautiful beach are all within walking distance....read more on our website.