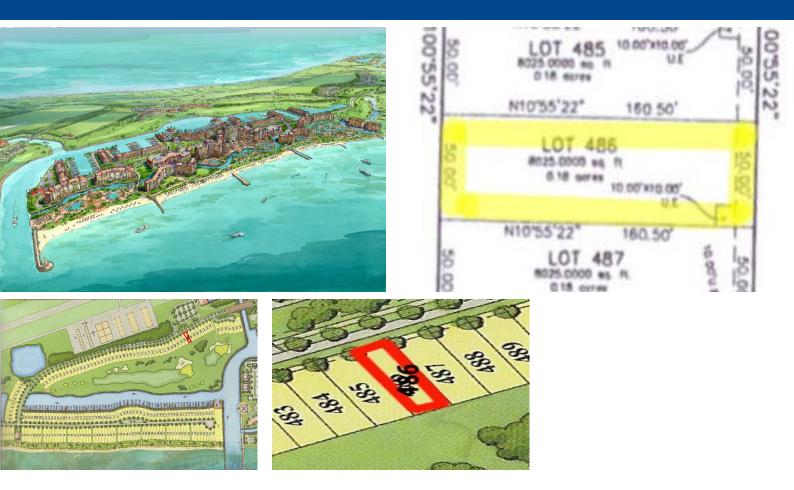

Lot Size: 8,025 sq ft. Subdivision: West End / West Grand Bahama

James Sarles Phone: (242) 351-9081 jamessarlesrealty@gmail.com

## \$675,000 ID# 5638 <u>View Online</u> www.sarlesrealty.com