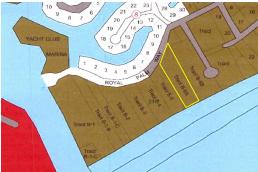

Complete development plans for 160 unit

Embassy Beach resort by Adache Architects in Ft. Lauderdale at cost of \$700,000

...read more on our website.

Lot Size: 3.49 Maint. Fees: -

Subdivision: Bahama Reef Yacht and Country Club Features: Beach access.