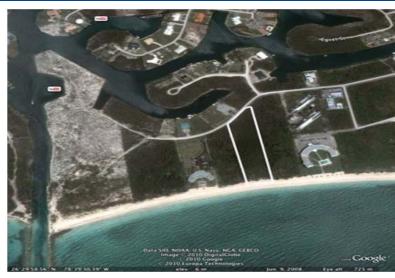

## **BEACH FRONT LOT**

200 feet on the beach. The owner may consider joint venture

This magnificent 3.49 acre beachfront land is located on a gorgeous Lucayan beach and offers 200 linear feel of oceanfront. Ideal for a sizable development.

Ocean front
Beachfront
Location location location
High rise multi family

zoning

Ina Simmons Phone: (242)351-9081 inasimmons@gmail.com

\$2.900,000 ID# 5677 View Online www.sarlesrealty.com