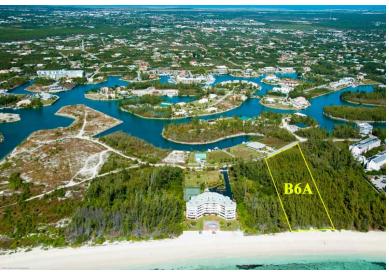

## **BEACH FRONT LOT**

200 feet on the beach. The owner may consider joint venture

This magnificent 3.49 acre beachfront land is located on a gorgeous Lucayan beach and offers 200 linear feel of oceanfront. Ideal for a sizable development.

Ocean front
Beachfront
Location location location
High rise multi family

zoning

Ina Simmons Phone: (242)351-9081 inasimmons@gmail.com

\$2.900,000 ID# 5677 View Online www.sarlesrealty.com