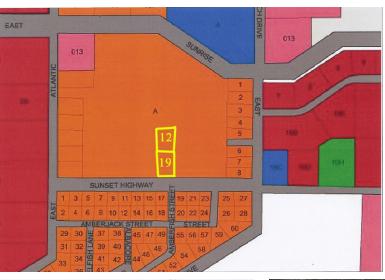

## PRICE REDUCED - Commerical Land on Sunset Highway

PRIME COMMERCIAL property situated just off of East Atlantic Drive on Sunset highway. This property consist of two large commercial lots. Lot 12 is measured at 30,240 sq ft and Lot 19 is measures at 30,514 sq ft for a Total of 60,754 sq ft. These lots are in a great location and just a short distance from the St. Georges High School. This property is surrounded by restaurants, schools, gas station and much, much more....read more on our website.

Lot Size: Lot 12 = 30,240 sq ft Lot 19 = 30,514 sq ft Total = 60,754 sq ft Maint. Fees: No Service

Charges

Subdivision: Freeport NO PROPERTY TAX

Tiffany Smith Phone: (242) 351-9081 kekris4@gmail.com

\$280,000 ID# 5759 View Online www.sarlesrealty.com