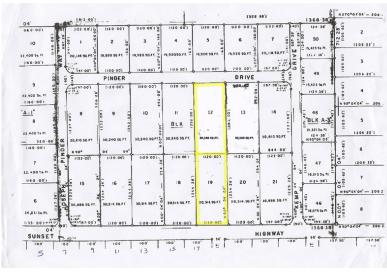

## PRICE REDUCED - Commerical Land on Sunset Highway

PRIME COMMERCIAL property situated just off of East Atlantic Drive on Sunset highway. This property consist of two large commercial lots. Lot 12 is measured at 30,240 sq ft and Lot 19 is measures at 30,514 sq ft for a Total of 60,754 sq ft. These lots are in a great location and just a short distance from the St. Georges High School. This property is surrounded by restaurants, schools, gas station and much, much more....read more on our website.

Lot Size: Lot 12 = 30,240 sq ft Lot 19 = 30,514 sq ft Total = 60,754 sq ft Maint. Fees: No Service

Charges

Subdivision: Freeport NO PROPERTY TAX

Tiffany Smith Phone: (242) 351-9081 kekris4@gmail.com

\$280,000 ID# 5759 View Online www.sarlesrealty.com