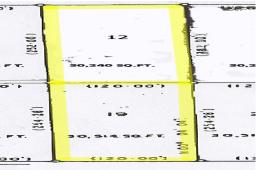

## PRICE REDUCED - Commerical Land on Sunset Highway

PRIME COMMERCIAL property situated just off of East Atlantic Drive on Sunset highway. This property consist of two large commercial lots. Lot 12 is measured at 30,240 sq ft and Lot 19 is measures at 30,514 sq ft for a Total of 60,754 sq ft. These lots are in a great location and just a short distance from the St. Georges High School. This property is surrounded by restaurants, schools, gas station and much, much more....read more on our website.

Lot Size: Lot 12 = 30,240 sq ft Lot 19 = 30,514 sq ft Total = 60,754 sq ft Maint. Fees: No Service

Charges

Subdivision: Freeport NO PROPERTY TAX

Tiffany Smith Phone: (242) 351-9081 kekris4@gmail.com

\$280,000 ID# 5759 View Online www.sarlesrealty.com