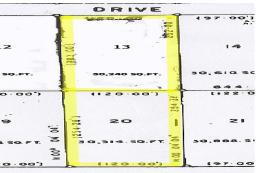

## PRICE REDUCED - Commerical Land on Sunset Highway

60,000+ sqft of Prime Commercial Property

PRIME COMMERCIAL property situated just off of East Atlantic Drive on Sunset highway. This property consist of two large commercial lots. Lot 13 is measured at 30,240 sq ft and Lot 20 is measures at 30,514 sq ft for a Total of 60,754 sq ft. These lots are in a great location and just a short distance from the St. Georges High School. This property is close to residential areas, school, churches, restaurants, and a gas station. A GREAT LOCATION ...read more on our website.

Bedrooms: 1 Bathrooms: 1

Lot Size: Lot 13 = 30,240 sq ft Lot 20 = 30,514 sq ft

Total = 60,754 sq ft. Maint. Fees: No Service

Charges

Subdivision: Freeport NO PROPERTY TAX

Tiffany Smith Phone: (242) 351-9081 kekris4@gmail.com