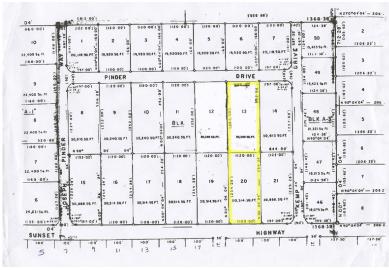

## PRICE REDUCED - Commerical Land on Sunset Highway

60,000+ sqft of Prime Commercial Property

PRIME COMMERCIAL property situated just off of East Atlantic Drive on Sunset highway. This property consist of two large commercial lots. Lot 13 is measured at 30,240 sq ft and Lot 20 is measures at 30,514 sq ft for a Total of 60,754 sq ft. These lots are in a great location and just a short distance from the St. Georges High School. This property is close to residential areas, school, churches, restaurants, and a gas station. A GREAT LOCATION ...read more on our website.

Bedrooms: 1 Bathrooms: 1

Lot Size: Lot 13 = 30,240 sq ft Lot 20 = 30,514 sq ft

Total = 60,754 sq ft. Maint. Fees: No Service

Charges

Subdivision: Freeport NO PROPERTY TAX

Tiffany Smith Phone: (242) 351-9081 kekris4@gmail.com