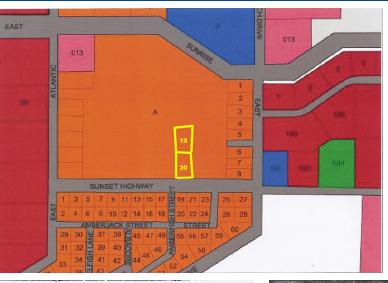

## PRICE REDUCED - Commerical Land on Sunset Highway

60,000+ sqft of Prime Commercial Property

PRIME COMMERCIAL property situated just off of East Atlantic Drive on Sunset highway. This property consist of two large commercial lots. Lot 13 is measured at 30,240 sq ft and Lot 20 is measures at 30,514 sq ft for a Total of 60,754 sq ft. These lots are in a great location and just a short distance from the St. Georges High School. This property is close to residential areas, school, churches, restaurants, and a gas station. A GREAT LOCATION ...read more on our website.

Bedrooms: 1 Bathrooms: 1

Lot Size: Lot 13 = 30,240 sq ft Lot 20 = 30,514 sq ft

Total = 60,754 sq ft. Maint. Fees: No Service

Charges

Subdivision: Freeport NO PROPERTY TAX

Tiffany Smith Phone: (242) 351-9081 kekris4@gmail.com