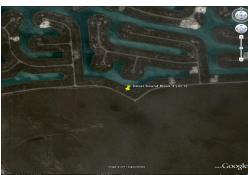

## REDUCED PRICE AGAIN - Dover Sound Canal Lot

Dover Sound is situated at the Northern inlet of The Grand Lucayan Waterway allowing for quick and easy access to the fabulous fishing grounds.

This canal front property is measured at 11,850 sq. ft and offers 70 Ft. of canal frontage. Dimensions are  $120.03 \times 123 \times 69.33 \times 134.82$ . \$ 145.60 Per Year as land service fee and no property tax! Just about everything of importance is about 10 minutes away, and from this lot so is Port Lucaya Marketplace, and Marina, resorts and Freeport town center. Excellent bargain!

...read more on our website.

Lot Size: 120.03 x 123 x 69.33 x 134.82

Maint. Fees: \$ 145.60 Per

Year

Subdivision: Dover Sound Features: Canal Front 70' Water Frontage 11850 Sq. Ft. Excellent Bargain

Ina Simmons Phone: (242)351-9081 inasimmons@gmail.com