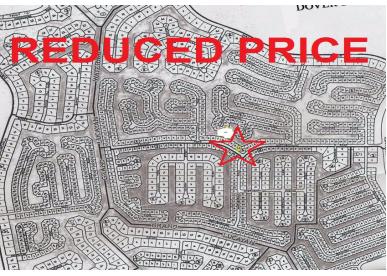

## REDUCED PRICE AGAIN - Dover Sound Canal Lot

Dover Sound is situated at the Northern inlet of The Grand Lucayan Waterway allowing for quick and easy access to the fabulous fishing grounds.

This canal front property is measured at 11,850 sq. ft and offers 70 Ft. of canal frontage. Dimensions are  $120.03 \times 123 \times 69.33 \times 134.82$ . \$ 145.60 Per Year as land service fee and no property tax! Just about everything of importance is about 10 minutes away, and from this lot so is Port Lucaya Marketplace, and Marina, resorts and Freeport town center. Excellent bargain!

...read more on our website.

Lot Size: 120.03 x 123 x 69.33 x 134.82

Maint. Fees: \$ 145.60 Per

Year

Subdivision: Dover Sound Features: Canal Front 70' Water Frontage 11850 Sq. Ft. Excellent Bargain

Ina Simmons Phone: (242)351-9081 inasimmons@gmail.com