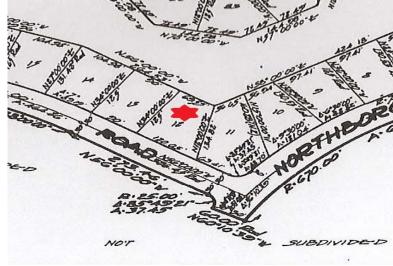

## REDUCED PRICE AGAIN - Dover Sound Canal Lot

Dover Sound is situated at the Northern inlet of The Grand Lucayan Waterway allowing for quick and easy access to the fabulous fishing grounds.

This canal front property is measured at 11,850 sq. ft and offers 70 Ft. of canal frontage. Dimensions are  $120.03 \times 123 \times 69.33 \times 134.82$ . \$ 145.60 Per Year as land service fee and no property tax! Just about everything of importance is about 10 minutes away, and from this lot so is Port Lucaya Marketplace, and Marina, resorts and Freeport town center. Excellent bargain!

...read more on our website.

Lot Size: 120.03 x 123 x 69.33 x 134.82

Maint. Fees: \$ 145.60 Per

Year

Subdivision: Dover Sound Features: Canal Front 70' Water Frontage 11850 Sq. Ft. Excellent Bargain

Ina Simmons Phone: (242)351-9081 inasimmons@gmail.com