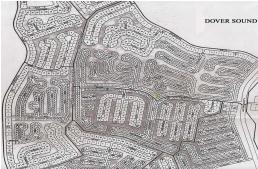

## REDUCED PRICE AGAIN - Dover Sound Canal Lot

Dover Sound is situated at the Northern inlet of The Grand Lucayan Waterway allowing for quick and easy access to the fabulous fishing grounds.

This canal front property is measured at 11,850 sq. ft and offers 70 Ft. of canal frontage. Dimensions are  $120.03 \times 123 \times 69.33 \times 134.82$ . \$ 145.60 Per Year as land service fee and no property tax! Just about everything of importance is about 10 minutes away, and from this lot so is Port Lucaya Marketplace, and Marina, resorts and Freeport town center. Excellent bargain!

...read more on our website.

Lot Size: 120.03 x 123 x 69.33 x 134.82

Maint. Fees: \$ 145.60 Per

Year

Subdivision: Dover Sound Features: Canal Front 70' Water Frontage 11850 Sq. Ft. Excellent Bargain

Ina Simmons Phone: (242)351-9081 inasimmons@gmail.com