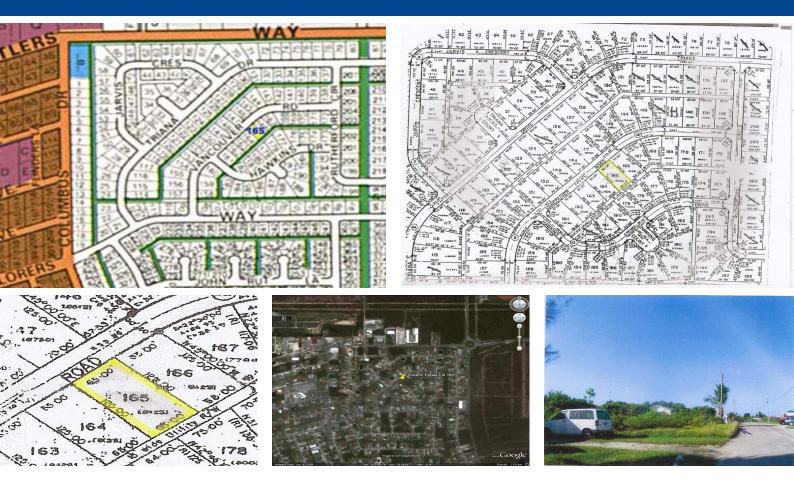

## Hudson Estate Single Family Lot

Located just off of Explorer's Way on Vancouver Road this lot is situated in Hudson Estate. Hudson Estate is a well developed area, with an array of beautifully built single family homes. This lot is measured at 125 x 65 with a total of 8,125 square feet. This property is ideal for that person waiting to build their dream home. ...read more on our website.

Lot Size: 8,125 sq ft Subdivision: Freeport Located in a developed area. Utilities in place

James Sarles Phone: (242) 351-9081 jamessarlesrealty@gmail.com

## \$22,000 ID# 5768 View Online www.sarlesrealty.com

Ph: (242) 351-9081 | Web: www.sarlesrealty.com