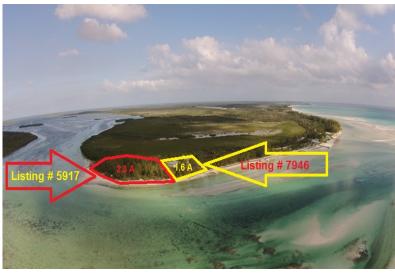

## **Bahamas Beachfront Land**

Grand Bahama Waterfront Commercial Land for Sale. Bahamas Oceanfront Commercial Land for sale on Sweetings Cay, Grand Bahama.

Bahamas Real Estate Location: A 2.3 acre tract of Bahamas commercial beachfront and land for sale in the subdivision of Sweetings Cay, Grand Bahama and known as Turquoise Beach suitable for a Caribbean style estate or a Bahamas tourist commercial development on the waterfront.

Property Features: Tranquil beautiful location, open zoning, approximately 800ft. of white sand beaches, electricity mains, close to the famous Deep Water Cay Development with it small private airstrip, road access to the nearby Sweetings Cay settlement and a scheduled ferry service to the Grand Bahama mainland.

Ocean front

Tiffany Smith Phone: (242) 351-9081 kekris4@gmail.com

\$595,000 ID# 5917 <u>View Online</u> www.sarlesrealty.com