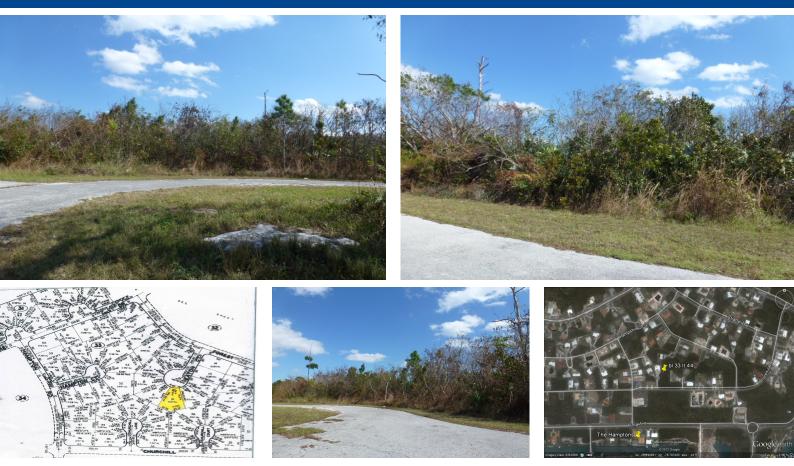

## Large Duplex Lot in Bahamia Marina area in Freeport, Grand Bahama Island

This irregular shaped lot measures 43' at the road x 130' x 113' x 39' x 141' sits at the back of a cul de sac with 7 lots with at least half of the lots built on. Plenty of space to build a good sized duplex in Freeport....read more on our website.

Lot Size: .29 acre Maint. Fees: 460 annually Subdivision: Bahamia Features: Condo Fees/Home Owners Fees cul de sac quickly developing residential area close proximity to beach

James Sarles Phone: (242) 351-9081 info@sarlesrealty.com