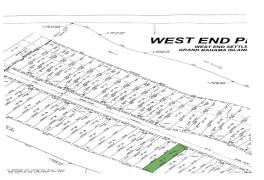

## BEACHFRONT LAND FOR SALE IN WEST END GRAND BAHAMA. OCEANFRONT LAND FOR SALE IN PRESTIGIOUS DEVELOPM

This exclusively listed Grand Bahama beachfront lot in a prime West End, Bahamas gated, under construction, development measures 8,712sq ft with 40ft on the ocean.

Lot Size: 8,712 sq ft Maint. Fees: -Subdivision: West End / West Grand Bahama Features: Beach access, Gated, Ocean front

James Sarles Phone: (242) 351-9081 jamessarlesrealty@gmail.com

\$850,000 ID# 6875 <u>View Online</u> www.sarlesrealty.com