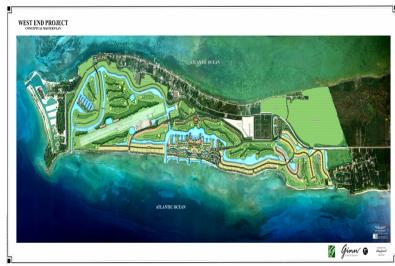

The 2,000 acre select luxury living residential community in Grand Bahama, Bahamas has a world class 18 hole Arnold Palmer designed Bahamas oceanfront golf course along the south side of the Grand Bahama development and a second world class 18 hole Jack Nicklaus designed course already planned and prepared.

The Bahamas clubhouse will offer fine dining, a spa service, state of the art training facilities and locker rooms.

A prestigious Caribbean residential development in Grand Bahama offering oceanfront, canalfront and golf course land for sale. All the infrastructure for utilities has been completed together wi...read more on our website.