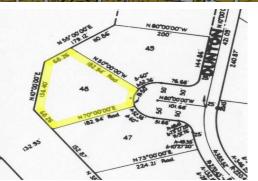

## terfront Property on Grand Bahama Island located in Carvelle

Waterfront Property - Great Investment!

Waterfront Property for sale on Grand Bahama Island located in the popular Caravelle Bay Subdivision. This lot is situated in Caravelle Bay on Dunton Lane over the Casuarina Bridge just off of Ingrave Drive. This property is very large measuring just under an acre at 31,100 square feet and boasts over 270 feet on the canal. A BoaterÃfÂ-Ã,Â,¿Ã,½s Dream! This lot has a fantastic view of the Grand Lucayan Waterway as it sticks out at an angle off of a cul-de-sac. This property has great potential and would make a sound investment. Ideal for large multi family complex or a very large single family estate this property is A Great Buy!

The area is not more than a fifteen minute drive to downtown Freeport, the Grand Bahama International airport and other amenities. ...read more on our website.

Lot Size: 31,100 sq ft or 0.71 Acre

Maint. Fees: \*

Subdivision: Caravelle Bay Features: Canal Front 273' of Water frontage

James Sarles Phone: (242) 351-9081 jamessarlesrealty@gmail.com

\$425,000 ID# 6932 <u>View Online</u> www.sarlesrealty.com