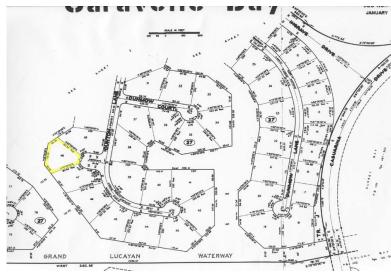

## terfront Property on Grand Bahama Island located in Carvelle

Waterfront Property - Great Investment!

Waterfront Property for sale on Grand Bahama Island located in the popular Caravelle Bay Subdivision. This lot is situated in Caravelle Bay on Dunton Lane over the Casuarina Bridge just off of Ingrave Drive. This property is very large measuring just under an acre at 31,100 square feet and boasts over 270 feet on the canal. A BoaterÃfÂ-Ã,Â,¿Ã,½s Dream! This lot has a fantastic view of the Grand Lucayan Waterway as it sticks out at an angle off of a cul-de-sac. This property has great potential and would make a sound investment. Ideal for large multi family complex or a very large single family estate this property is A Great Buy!

Subdivision: Caravelle Bay Features: Canal Front 273' of Water frontage

James Sarles Phone: (242) 351-9081 jamessarlesrealty@gmail.com

\$425,000 ID# 6932 <u>View Online</u> www.sarlesrealty.com