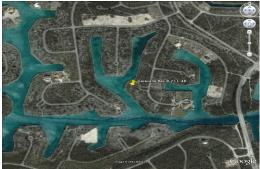

## terfront Property on Grand Bahama Island located in Carvelle

Waterfront Property - Great Investment!

Waterfront Property for sale on Grand Bahama Island located in the popular Caravelle Bay Subdivision. This lot is situated in Caravelle Bay on Dunton Lane over the Casuarina Bridge just off of Ingrave Drive. This property is very large measuring just under an acre at 31,100 square feet and boasts over 270 feet on the canal. A BoaterÃfÂ-Ã,Â,¿Ã,½s Dream! This lot has a fantastic view of the Grand Lucayan Waterway as it sticks out at an angle off of a cul-de-sac. This property has great potential and would make a sound investment. Ideal for large multi family complex or a very large single family estate this property is A Great Buy!

Subdivision: Caravelle Bay Features: Canal Front 273' of Water frontage

James Sarles Phone: (242) 351-9081 jamessarlesrealty@gmail.com

\$425,000 ID# 6932 <u>View Online</u> www.sarlesrealty.com