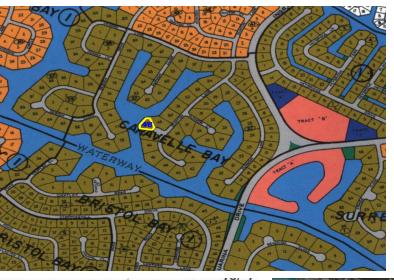

## terfront Property on Grand Bahama Island located in Carvelle

Waterfront Property - Great Investment!

Waterfront Property for sale on Grand Bahama Island located in the popular Caravelle Bay Subdivision. This lot is situated in Caravelle Bay on Dunton Lane over the Casuarina Bridge just off of Ingrave Drive. This property is very large measuring just under an acre at 31,100 square feet and boasts over 270 feet on the canal. A BoaterÃfÂ-Ã,Â,¿Ã,½s Dream! This lot has a fantastic view of the Grand Lucayan Waterway as it sticks out at an angle off of a cul-de-sac. This property has great potential and would make a sound investment. Ideal for large multi family complex or a very large single family estate this property is A Great Buy!

Subdivision: Caravelle Bay Features: Canal Front 273' of Water frontage

James Sarles Phone: (242) 351-9081 jamessarlesrealty@gmail.com

\$425,000 ID# 6932 <u>View Online</u> www.sarlesrealty.com